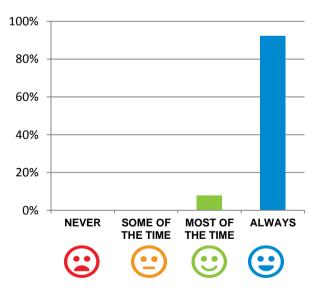

#### Do staff meet your healthcare needs?

100% of responses were: most of the time or always