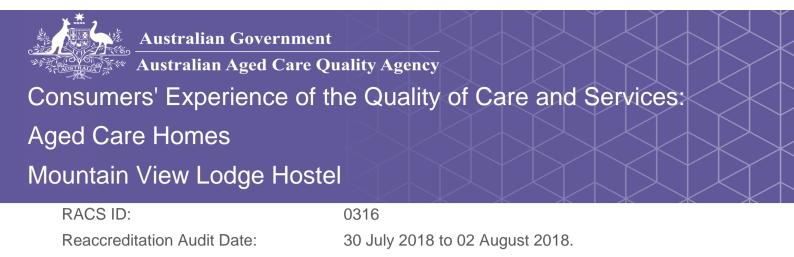

### Do staff treat you with respect?

100% of responses were: most of the time or always