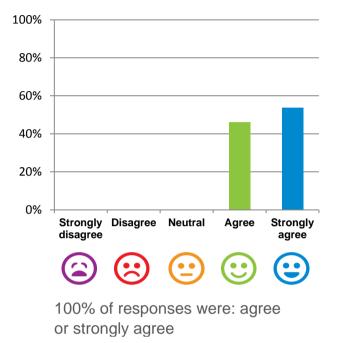

# If I'm feeling a bit sad or worried, there are staff here who I can talk to.

#### The staff know what they are doing.

100% of responses were: agree or strongly agree