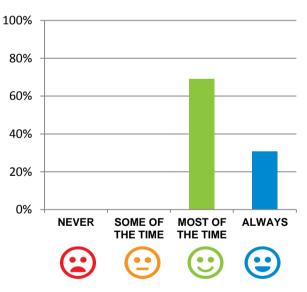

#### Do staff meet your healthcare needs?

100% of responses were: most of the time or always