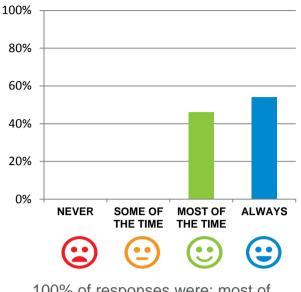

### Do staff treat you with respect?

100% of responses were: most of the time or always