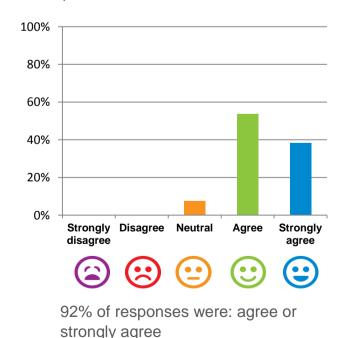

#### The staff know what they are doing.

100% of responses were: agree or strongly agree