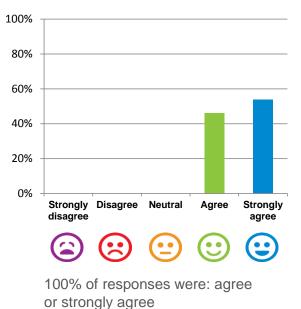

# If I'm feeling a bit sad or worried, there are staff here who I can talk to.

#### The staff know what they are doing.

100% of responses were: agree or strongly agree

100% 80% 60% 40% 20% 0% Strongly Disagree Neutral Agree Strongly disagree (C) (C) (C) (C) (C) 100% of responses were: agree