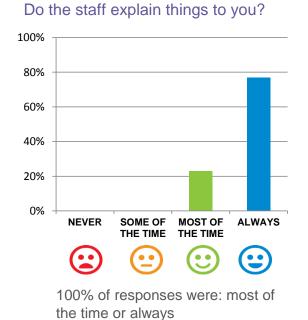

### What is your experience at the home?

Do staff treat you with respect?

100% 80% 60% 40% 20% 0% NEVER SOME OF MOST OF ALWAYS THE TIME THE TIME COV of recorded upone most of