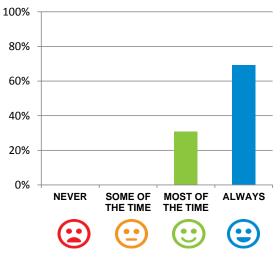

#### Do staff meet your healthcare needs?

100% of responses were: most of the time or always