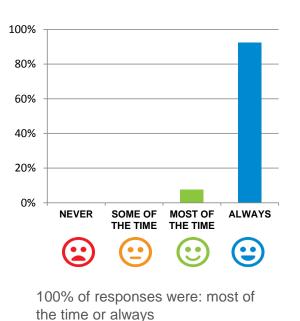

### What is your experience at the home?

Do staff treat you with respect?

100% 80% 60% 40% 20% 0% NEVER SOME OF MOST OF ALWAYS THE TIME THE TIME COV of recorded upone most of