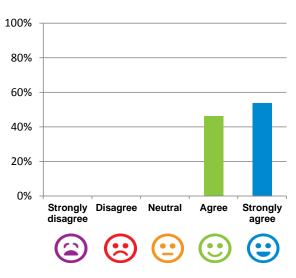

### Do you agree with these statements?

# If I'm feeling a bit sad or worried, there are staff here who I can talk to.

#### The staff know what they are doing.

100% of responses were: agree or strongly agree

100% 80% 60% 40% 20% 0% Strongly Disagree Neutral Agree Strongly disagree (C) (C) (C) (C) (C) 100% of responses were: agree