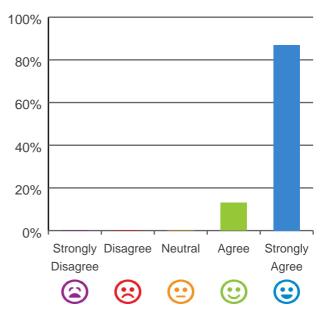

## If I'm feeling a bit sad or worried, there are staff here who I can talk to.

73% of responses were: agree or strongly agree