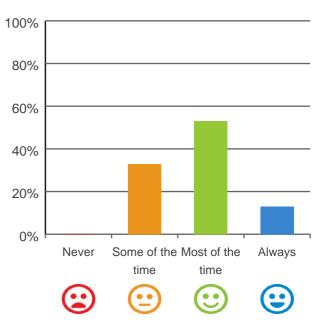

#### Do you like the food here?

67% of responses were: most of the time or always

**RACS ID: 3621** 