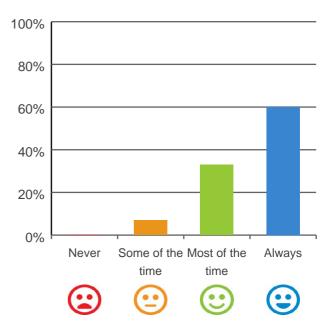

# Do staff follow up when you raise things with them?

93% of responses were: most of the time or always