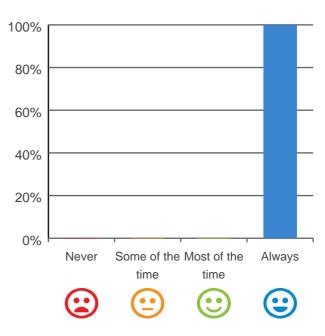

#### Do staff treat you with respect?

## 

100% of responses were: most of the time or always