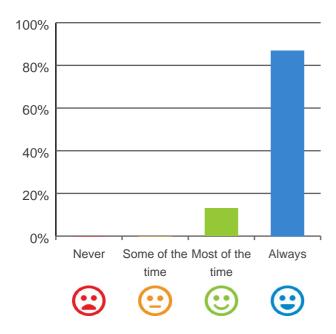

#### Do staff meet your healthcare needs?

100% of responses were: most of the time or always