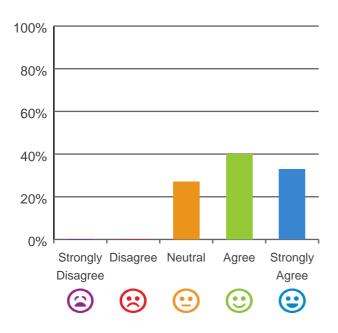

## If I'm feeling a bit sad or worried, there are staff here who I can talk to.

73% of responses were: agree or strongly agree