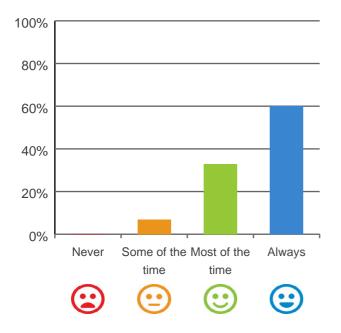

#### Do staff explain things to you?

93% of responses were: most of the time or always