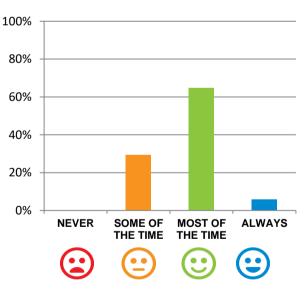

### Do you like the food here?

71% of responses were: most of the time or always

| This document is designed for online viewing. | Printed copies, although permitted | , are deemed Uncontrolled from 23:59 hou | urs on 31/10/2017 |
|-----------------------------------------------|------------------------------------|------------------------------------------|-------------------|
|                                               |                                    |                                          |                   |
|                                               |                                    |                                          |                   |
|                                               |                                    |                                          |                   |
|                                               |                                    |                                          |                   |
|                                               |                                    |                                          |                   |
|                                               |                                    |                                          |                   |
|                                               |                                    |                                          |                   |
|                                               |                                    |                                          |                   |
|                                               |                                    |                                          |                   |
|                                               |                                    |                                          |                   |
|                                               |                                    |                                          |                   |
|                                               |                                    |                                          |                   |
|                                               |                                    |                                          |                   |
|                                               |                                    |                                          |                   |
|                                               |                                    |                                          |                   |
|                                               |                                    |                                          |                   |
|                                               |                                    |                                          |                   |
|                                               |                                    |                                          |                   |
|                                               |                                    |                                          |                   |
|                                               |                                    |                                          |                   |
|                                               |                                    |                                          |                   |
|                                               |                                    |                                          |                   |