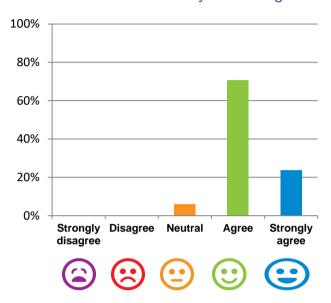

#### The staff know what they are doing.

94% of responses were: agree or strongly agree