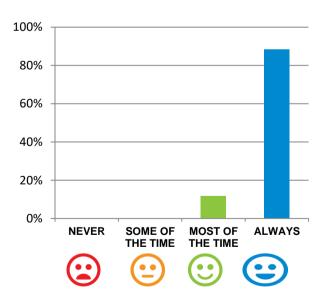

# Do staff follow up when you raise things with them?

100% of responses were: most of the time or always