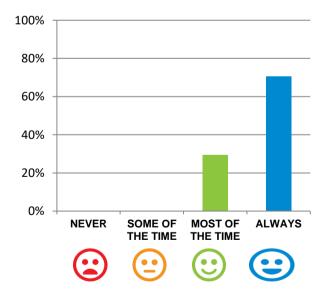

### Do staff meet your healthcare needs?

94% of responses were: most of the time or always