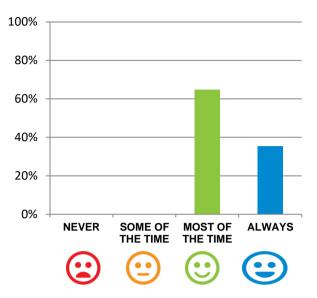

### Do you like the food here?

71% of responses were: most of the time or always

| This document is designed for online viewing. | Printed copies, although permitted | , are deemed Uncontrolled from 23:59 hou | urs on 31/10/2017 |
|-----------------------------------------------|------------------------------------|------------------------------------------|-------------------|
|                                               |                                    |                                          |                   |
|                                               |                                    |                                          |                   |
|                                               |                                    |                                          |                   |
|                                               |                                    |                                          |                   |
|                                               |                                    |                                          |                   |
|                                               |                                    |                                          |                   |
|                                               |                                    |                                          |                   |
|                                               |                                    |                                          |                   |
|                                               |                                    |                                          |                   |
|                                               |                                    |                                          |                   |
|                                               |                                    |                                          |                   |
|                                               |                                    |                                          |                   |
|                                               |                                    |                                          |                   |
|                                               |                                    |                                          |                   |
|                                               |                                    |                                          |                   |
|                                               |                                    |                                          |                   |
|                                               |                                    |                                          |                   |
|                                               |                                    |                                          |                   |
|                                               |                                    |                                          |                   |
|                                               |                                    |                                          |                   |
|                                               |                                    |                                          |                   |
|                                               |                                    |                                          |                   |