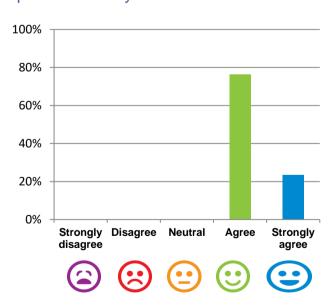

#### The staff know what they are doing.

94% of responses were: agree or strongly agree