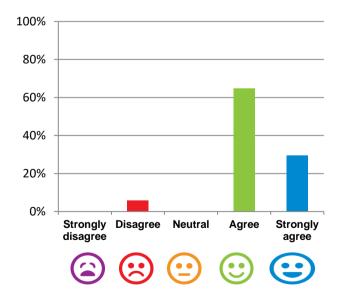

## Do the staff explain things to you?

88% of responses were: most of the time or always