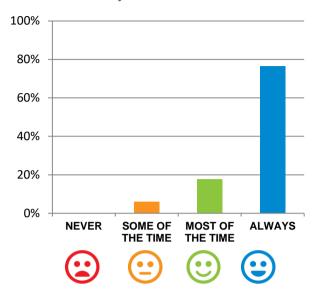

## Do the staff explain things to you?

88% of responses were: most of the time or always