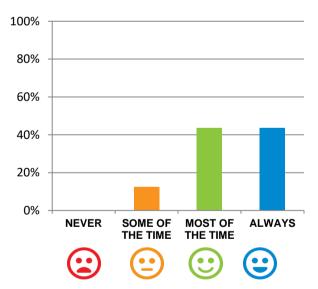

### Do staff meet your healthcare needs?

94% of responses were: most of the time or always