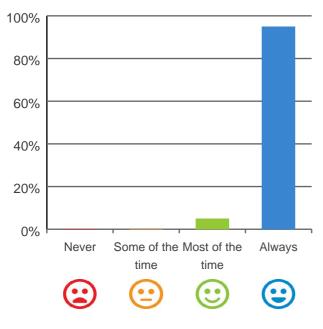

re.gov.au.

- \* Number of consumers interviewed: 17
- Number of representatives interviewed: 2

### What is your experience at the home?



Do you like the food here?





100% of responses were: most of the time or always

### Is this place well run?



100% of responses were: most of the time or always

### Do you get the care you need?



100% of responses were: most of the time or always

### Do staff know what they are doing?



100% of responses were: most of the time or always

This document is designed for online viewing. Printed copies, although permitted, are deemed Uncontrolled from 03:47 hours on 19/07/2019

# Are you encouraged to do as much as possible for yourself?



100% of responses were: most of the time or always

# Do staff follow up when you raise things with them?



100% of responses were: most of the time or always

### Do staff explain things to you?



100% of responses were: most of the time or always

#### Are staff kind and caring?



100% of responses were: most of the time or always

This document is designed for online viewing. Printed copies, although permitted, are deemed Uncontrolled from 03:47 hours on 19/07/2019

#### Do you have a say in your daily activities?

100%

80%

60%



100% of responses were: most of the time or always

Do you feel at home here?



100% of responses were: most of the time or always