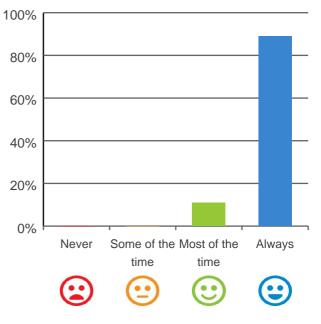

### Do you get the care you need?

100% of responses were: most of the time or always