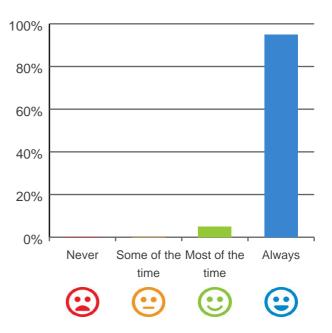

### Do staff know what they are doing?

100% of responses were: most of the time or always

This document is designed for online viewing. Printed copies, although permitted, are deemed Uncontrolled from 03:47 hours on 19/07/2019