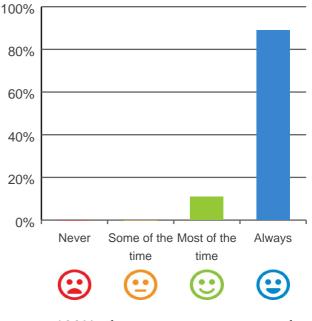

mission (Commission) visited the aged care service for re-accreditation purposes and spoke to at least 10 per cent of the people who live there. Those we interviewed for this report were randomly selected\*. The results are presented in this report which will help you understand the experience of consumers living at the service. It should be read alongside the audit report on the service available at the Commission's Report Search page at http://www.agedcarequality.gov.au/reports.For more general information on aged care, visit www.myagedcare.gov.au.

- \* Number of consumers interviewed: 17
- Number of representatives interviewed: 2

### What is your experience at the home?



Do you like the food here?





100% of responses were: most of the time or always

### Is this place well run?



100% of responses were: most of the time or always

### Do you get the care you need?



100% of responses were: most of the time or always

### Do staff know what they are doing?



100% of responses were: most of the time or always

This document is designed for online viewing. Printed copies, although permitted, are deemed Uncontrolled from 03:47 hours on 19/07/2019

# Are you encouraged to do as much as possible for yourself?



100% of responses were: most of the time or always

# Do staff follow up when you raise things with them?



100% of responses were: most of the time or always

### Do staff explain things to you?



100% of responses were: most of the time or always

#### Are staff kind and caring?



100% of responses were: most of the time or always

This document is desig