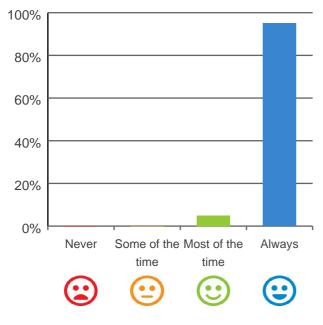

### What is your experience at the home?

Do you like the food here?

100% of responses were: most of the time or always