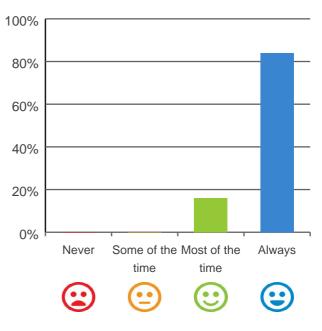

### Do staff know what they are doing?

100% of responses were: most of the time or always

This document is designed for online viewing. Printed copies, although permitted, are deemed Uncontrolled from 03:47 hours on 19/07/2019