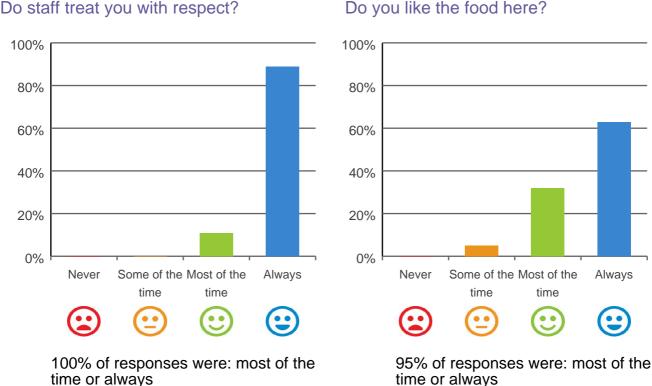

### What is your experience at the home?

Do you like the food here?

100% of responses were: most of the time or always