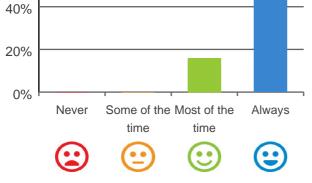

# Are you encouraged to do as much as possible for yourself?

100% of responses were: most of the time or always