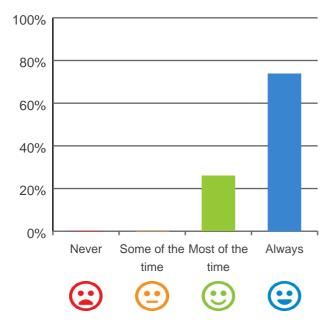

### Do you get the care you need?

100% of responses were: most of the time or always