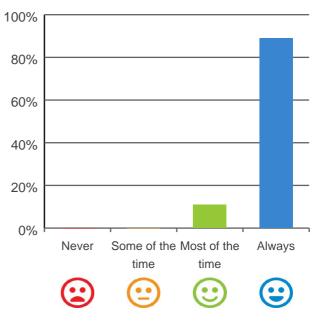

# Do staff follow up when you raise things with them?

100% of responses were: most of the time or always