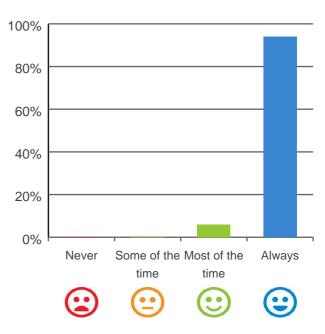

#### Do you like the food here?

## 

94% of responses were: most of the time or always