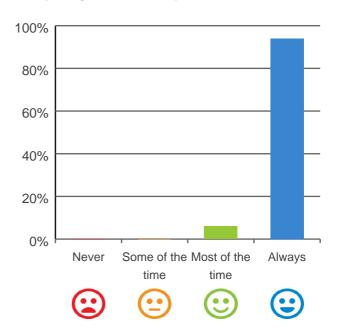

#### Do staff know what they are doing?

94% of responses were: most of the time or always