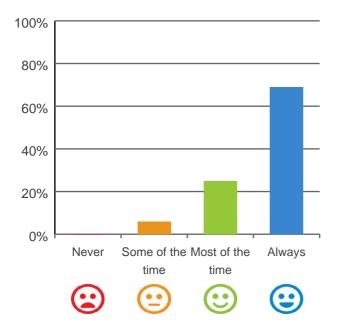

#### Is this place well run?

### 100% 80% 60% 40% 20% 0% Never Some of the Most of the Always time time

100% of responses were: most of the time or always