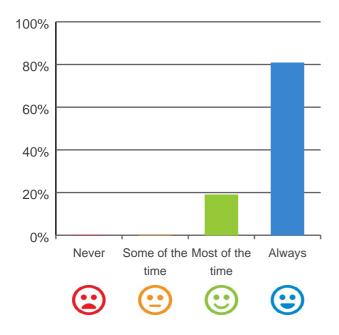

#### Is this place well run?

### 100% 80% 60% 40% 20% 0% Never Some of the Most of the Always time time

100% of responses were: most of the time or always