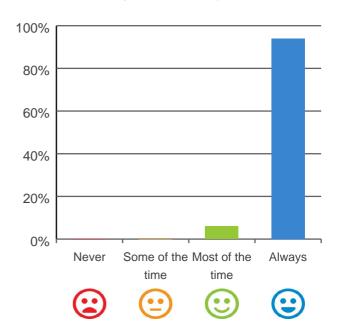

#### Do you like the food here?

## 

94% of responses were: most of the time or always