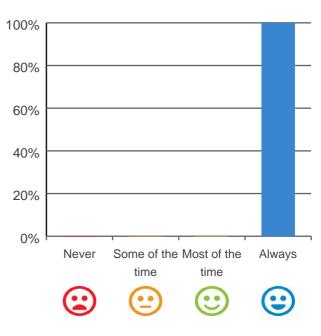

#### Do you feel safe here?

100% of responses were: most of the time or always

Service name: Newmans on the Park

RACS ID: 3877

Dates of audit: 15 Oct 2019 to 17 Oct 2019

RPT-ACC-0095 v19.0