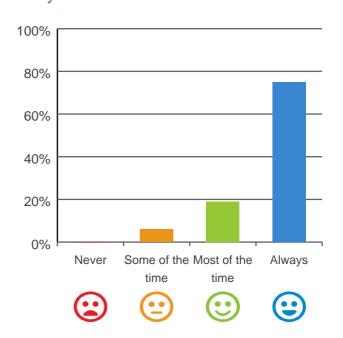

#### Do you have a say in your daily activities?

## 100% 80% 60% 40% 20% Never Some of the Most of the Always time time

100% of responses were: most of the time or always