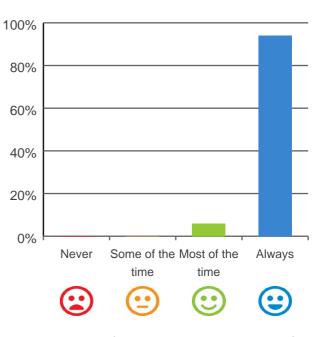

#### Do staff explain things to you?

# 80% 60% 40% 20% Never Some of the Most of the Always time time

100% of responses were: most of the time or always