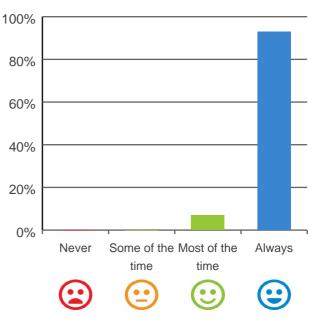

#### Do you have a say in your daily activities?

100%

80%

60%

100% of responses were: most of the time or always

Do you feel at home here?

100% of responses were: most of the time or always