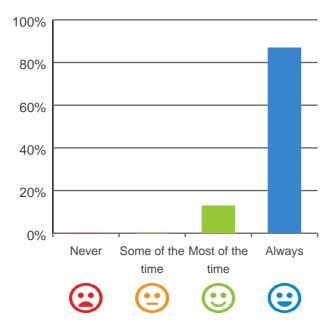

# Are you encouraged to do as much as possible for yourself?

100% of responses were: most of the time or always

Service name: Ningana RACS ID: 5088

This document is designed for online viewing. Printed copies, although permitted, are deemed Uncontrolled from 14:13 hours on 04/10/2019