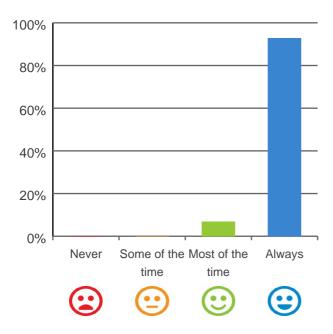

# Do staff follow up when you raise things with them?

100% of responses were: most of the time or always