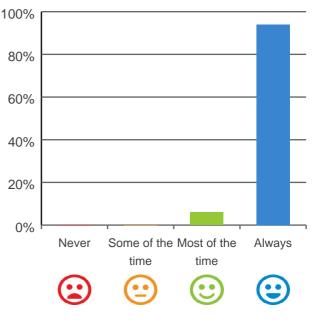

# Are you encouraged to do as much as possible for yourself?

100% of responses were: most of the time or always

Service name: Ningana RACS ID: 5088

This document is designed for online viewing. Printed copies, although permitted, are deemed Uncontrolled from 14:13 hours on 04/10/2019

93% of responses were: most of the time or always