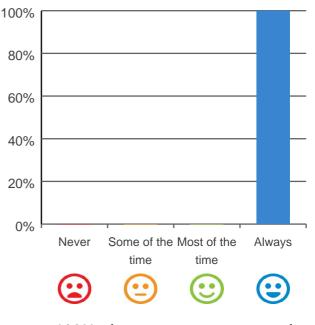

# Do staff follow up when you raise things with them?

100% of responses were: most of the time or always