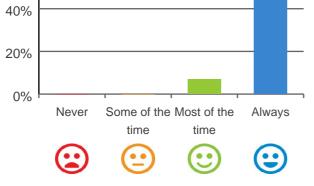

#### Do staff treat you with respect?

100% of responses were: most of the time or always

Are staff kind and caring?

100% of responses were: most of the time or always

This document is designed for online viewing. Printed copies, although permitted, are deemed Uncontrolled from 14:13 hours on 04/10/2019