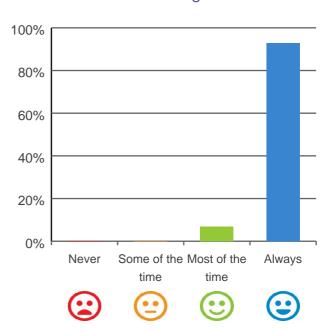

# Do staff follow up when you raise things with them?

100% of responses were: most of the time or always