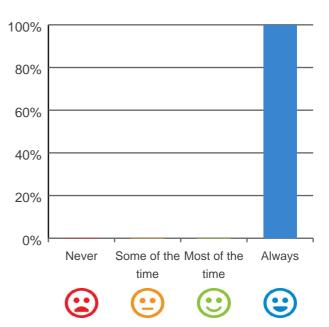

#### Is this place well run?

100% of responses were: most of the time or always