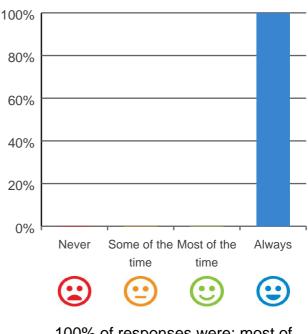

#### Is this place well run?

100% of responses were: most of the time or always