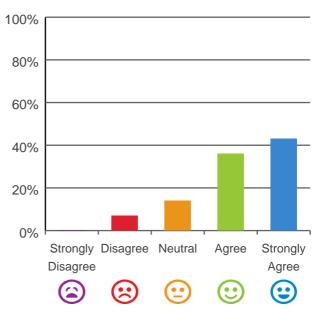

#### Do you agree with these statements?

# I am encouraged to do as much as possible for myself.

79% of responses were: agree or strongly agree

**RACS ID: 6921**