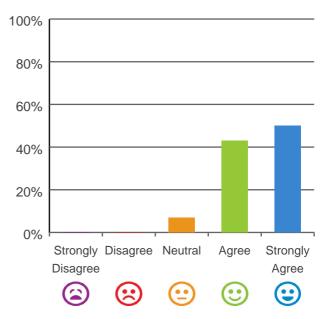

#### The staff know what they are doing.

93% of responses were: agree or strongly agree