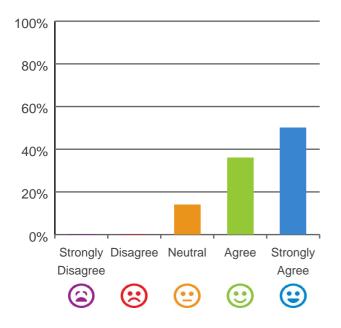

name: North Eastern Community Nursing Home

RACS ID: 6921

Dates of audit: 15 Oct 2018 to 17 Oct 2018

RPT-ACC-0095 v14.2

#### Do staff meet your healthcare needs?



93% of responses were: most of the time or always

# Do staff follow up when you raise things with them?



93% of responses were: most of the time or always

#### Do staff explain things to you?



93% of responses were: most of the time or always

#### Do you like the food here?



79% of responses were: most of the time or always

#### Do you agree with these statements?

### If I'm feeling a bit sad or worried, there are staff here who I can talk to.



93% of responses were: agree or strongly agree

#### The staff know what they are doing.



93% of responses were: agree or strongly agree

#### This place is well run.



86% of responses were: agree or strongly agree

# I am encouraged to do as much as possible for myself.



79% of responses were: agree or strongly agree

**RACS ID: 6921**