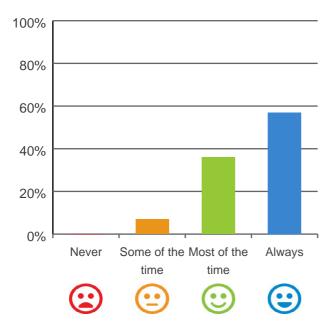

#### Do staff meet your healthcare needs?

93% of responses were: most of the time or always