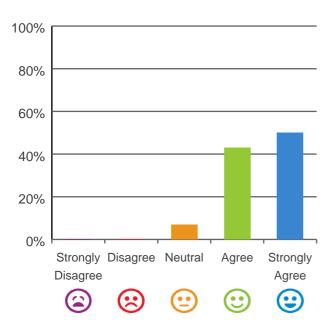

### If I'm feeling a bit sad or worried, there are staff here who I can talk to.

93% of responses were: agree or strongly agree