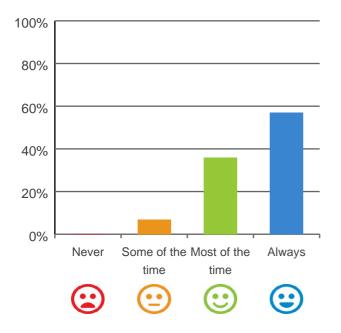

#### Do staff explain things to you?

93% of responses were: most of the time or always