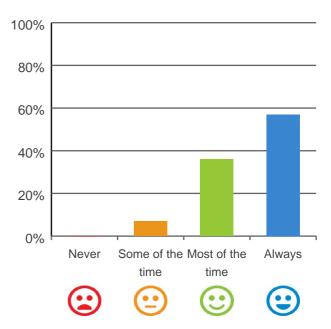

# Do staff follow up when you raise things with them?

93% of responses were: most of the time or always