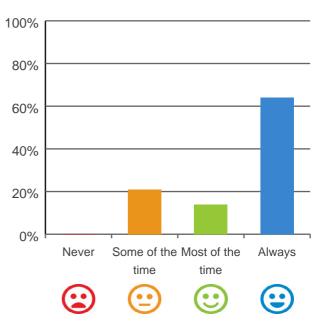

#### Do staff treat you with respect?

# 80% 60% 40% 20% Never Some of the Most of the Always time time Calculate time Calculate time

100% of responses were: most of the time or always