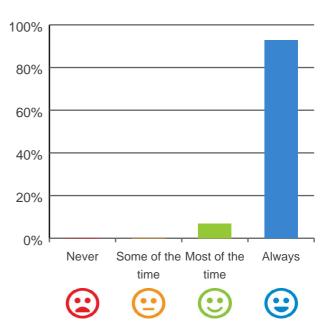

#### Do staff treat you with respect?

# 80% 60% 40% 20% Never Some of the Most of the Always time time Calculate time Calculate time

100% of responses were: most of the time or always