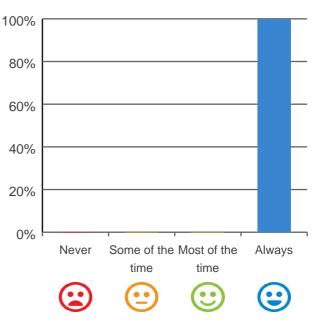

### Do you feel safe here?

100% of responses were: most of the time or always

Service name: Oakfield Lodge

Dates of audit: 26 Nov 2019 to 28 Nov 2019

RACS ID: 6310

RPT-ACC-0095 v19.0

### Do you get the care you need?

100% of responses were: most of the time or always

# Do staff know what they are doing?

100% of responses were: most of the time or always

# Are you encouraged to do as much as possible for yourself?

100% of responses were: most of the time or always

# Do staff treat you with respect?

100% of responses were: most of the time or always

# Do staff follow up when you raise things with them?

100% of responses were: most of the time or always

# Are staff kind and caring?

100% of responses were: most of the time or always