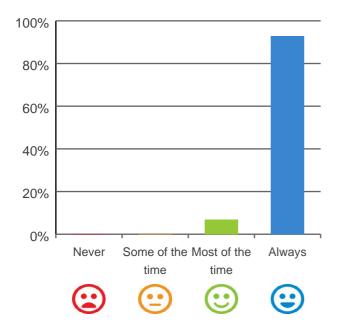

### Do you have a say in your daily activities?

# 100% 80% 60% 40% 20% Never Some of the Most of the Always time time

93% of responses were: most of the time or always