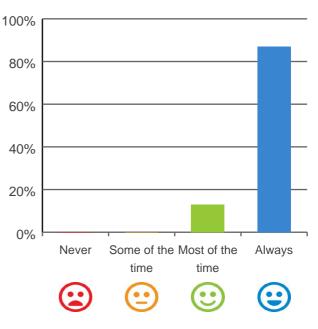

### Do staff explain things to you?

# 80% 60% 40% 20% Never Some of the Most of the Always time time \text{time} \text{time}

100% of responses were: most of the time or always