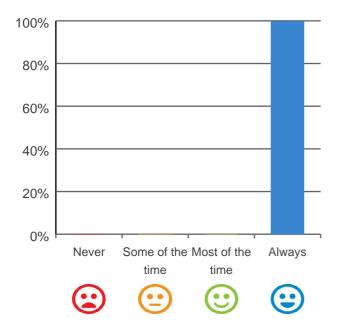

### Is this place well run?

# 

100% of responses were: most of the time or always