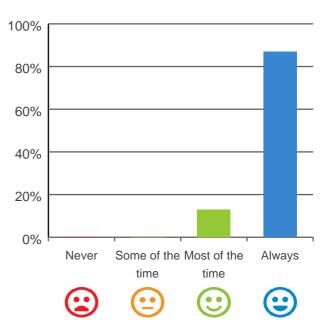

# Do you like the food here?

# 

80% of responses were: most of the time or always