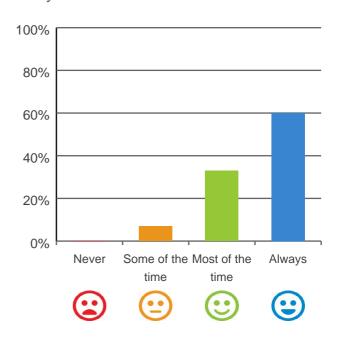

# Do you like the food here?

# 

80% of responses were: most of the time or always