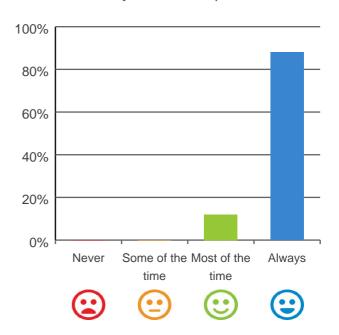

### Is this place well run?

# 

94% of responses were: most of the time or always