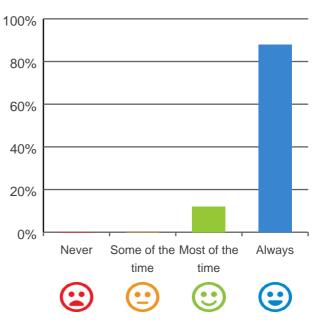

### Do staff explain things to you?

# 100% 80% 60% 40% 20% Never Some of the Most of the Always time time \text{time} \text{time}

100% of responses were: most of the time or always