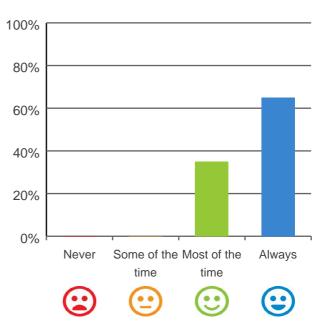

# Do you like the food here?

# 

94% of responses were: most of the time or always