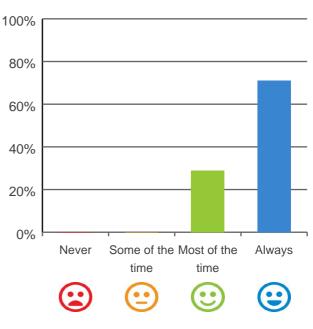

## Do you have a say in your daily activities?

# 100% 80% 60% 40% 20% Never Some of the Most of the Always time time

88% of responses were: most of the time or always