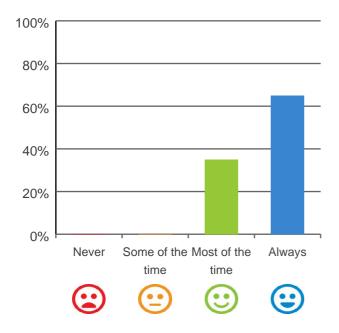

## Do you have a say in your daily activities?

# 100% 80% 60% 40% 20% Never Some of the Most of the Always time time

88% of responses were: most of the time or always