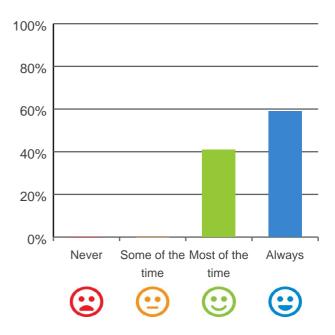

### Is this place well run?

# 

94% of responses were: most of the time or always