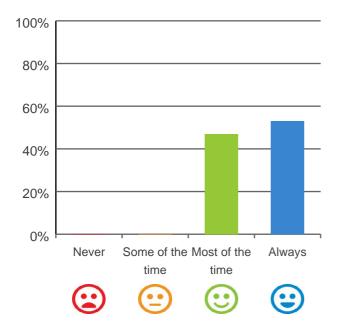

### Do staff explain things to you?

# 100% 80% 60% 40% 20% Never Some of the Most of the Always time time \text{time} \text{time}

100% of responses were: most of the time or always