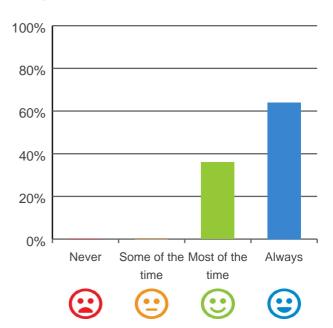

### Do you feel safe here?

# 80% 60% 40% 20% Never Some of the Most of the Always time time Calculate time

100% of responses were: most of the time or always