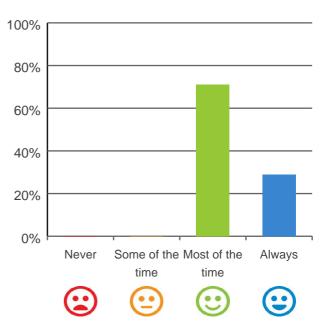

### What is your experience at the home?

### Do staff treat you with respect?

## 

100% of responses were: most of the time or always