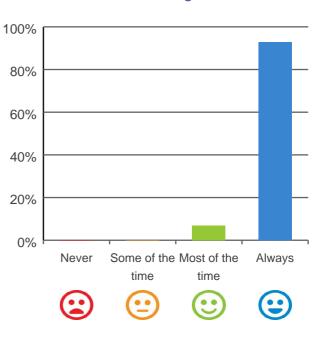

856

RPT-ACC-0095 v19.0

### Do you feel safe here?

# 80% 60% 40% 20% Never Some of the Most of the Always time time Calculate time

100% of responses were: most of the time or always

### Is this place well run?



100% of responses were: most of the time or always

### Do you get the care you need?



100% of responses were: most of the time or always

### Do staff know what they are doing?



100% of responses were: most of the time or always

# Are you encouraged to do as much as possible for yourself?



100% of responses were: most of the time or always

### Do staff explain things to you?



100% of responses were: most of the time or always

# Do staff follow up when you raise things with them?



100% of responses were: most of the time or always

### Are staff kind and caring?



100% of responses were: most of the time or always

### Do you have a say in your daily activities?

### Do you feel at home here?



100% of responses were: most of the time or always



100% of responses were: most of the time or always