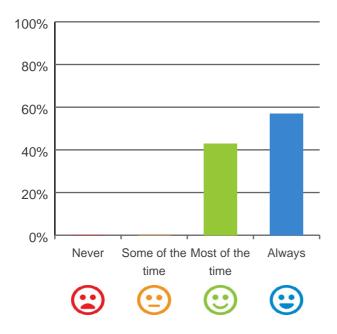

### Do you feel safe here?

# 80% 60% 40% 20% Never Some of the Most of the Always time time Calculate time

100% of responses were: most of the time or always