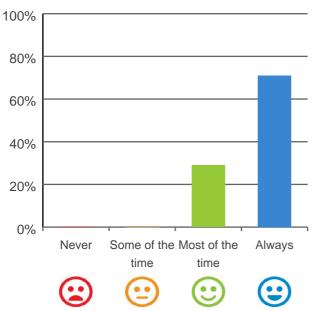

### Do staff treat you with respect?

## 

100% of responses were: most of the time or always