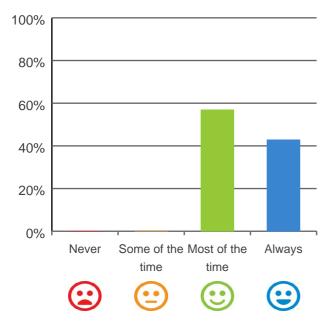

### Do you feel safe here?

# 80% 60% 40% 20% Never Some of the Most of the Always time time Calculate time

100% of responses were: most of the time or always