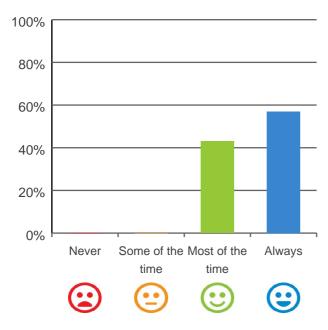

### What is your experience at the home?

### Do staff treat you with respect?

## 

100% of responses were: most of the time or always