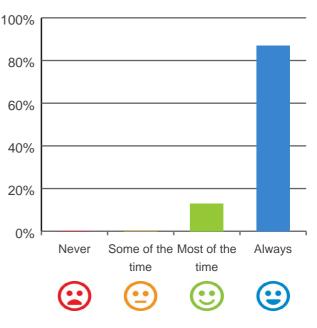

### Do you feel safe here?

# 80% 60% 40% 20% Never Some of the Most of the Always time time Calculate time

100% of responses were: most of the time or always