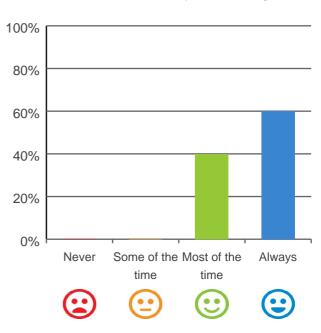

dcare.gov.au.

\* Number of consumers interviewed: 12Number of representatives interviewed: 3

### What is your experience at the home?

### Do staff treat you with respect?

## 

100% of responses were: most of the time or always

### Do you like the food here?



80% of responses were: most of the time or always

Service name: Opal Bairnsdale

Dates of audit: 23 Jul 2019 to 25 Jul 2019

RACS ID: 4522

RPT-ACC-0095 v19.0

### Do you feel safe here?

# 80% 60% 40% 20% Never Some of the Most of the Always time time Calculate time

100% of responses were: most of the time or always

### Is this place well run?



100% of responses were: most of the time or always

### Do you get the care you need?



100% of responses were: most of the time or always

### Do staff know what they are doing?



100% of responses were: most of the time or always

# Are you encouraged to do as much as possible for yourself?

# 

100% of responses were: most of the time or always

### Do staff explain things to you?



100% of responses were: most of the time or always

# Do staff follow up when you raise things with them?



100% of responses were: most of the time or always

### Are staff kind and caring?



100% of responses were: most of the time or always

### Do you have a say in your daily activities?

### Do you feel at home here?



80%
60%
40%
20%
Never Some of the Most of the Always time time

Calculate time

100% of responses were: most of the time or always

100% of responses were: most of the time or always