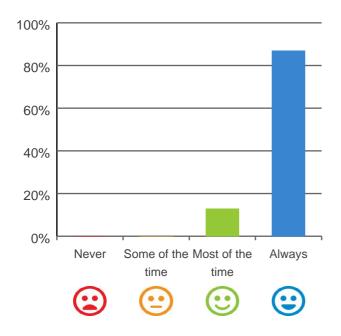

### Do you feel safe here?

# 80% 60% 40% 20% Never Some of the Most of the Always time time Calculate time

100% of responses were: most of the time or always