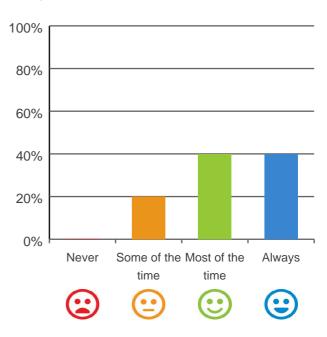

### Do you like the food here?

80% of responses were: most of the time or always

Service name: Opal Bairnsdale

Dates of audit: 23 Jul 2019 to 25 Jul 2019

RACS ID: 4522

RPT-ACC-0095 v19.0