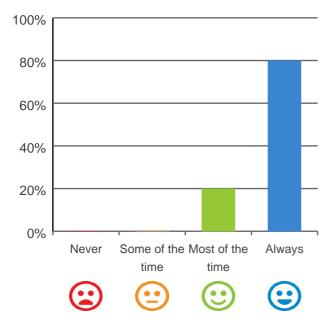

### Do you like the food here?

80% of responses were: most of the time or always

Service name: Opal Bairnsdale

Dates of audit: 23 Jul 2019 to 25 Jul 2019

RACS ID: 4522

RPT-ACC-0095 v19.0