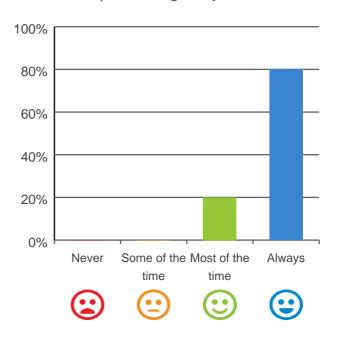

### Do you feel at home here?

80%
60%
40%
20%
Never Some of the Most of the Always time time

Calculate time

100% of responses were: most of the time or always

100% of responses were: most of the time or always