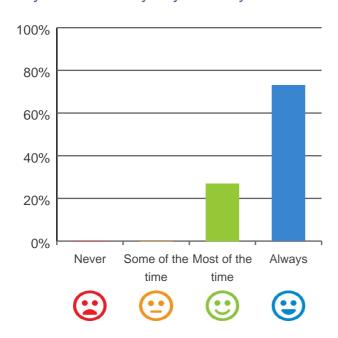

### Do you have a say in your daily activities?

### Do you feel at home here?

80%
60%
40%
20%
Never Some of the Most of the Always time time

Calculate time

100% of responses were: most of the time or always

100% of responses were: most of the time or always