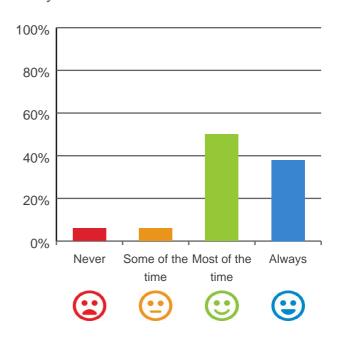

### Do you have a say in your daily activities?

# 80% 60% 40% 20% Never Some of the Most of the Always time time

88% of responses were: most of the time or always