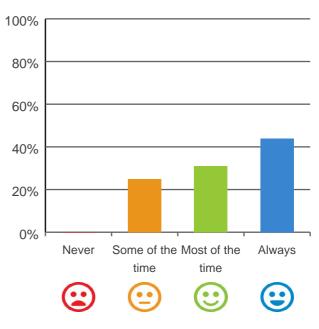

### Are you encouraged to do as much as possible for yourself?

75% of responses were: most of the time or always