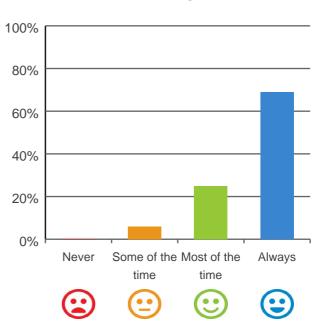

# Do staff follow up when you raise things with them?

88% of responses were: most of the time or always