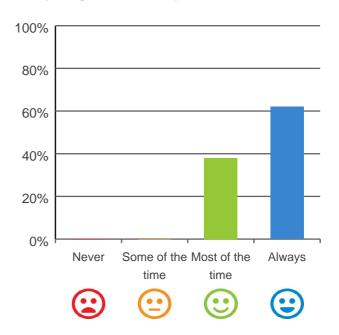

### Do you get the care you need?

100% of responses were: most of the time or always