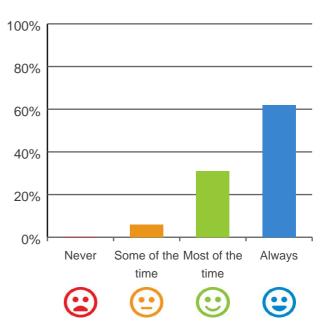

### Do you like the food here?

## 

100% of responses were: most of the time or always