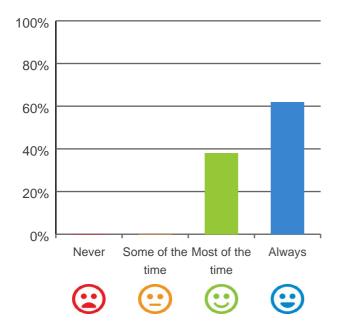

### Do staff treat you with respect?

100% of responses were: most of the time or always