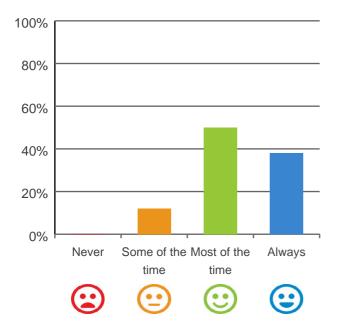

### Are you encouraged to do as much as possible for yourself?

75% of responses were: most of the time or always