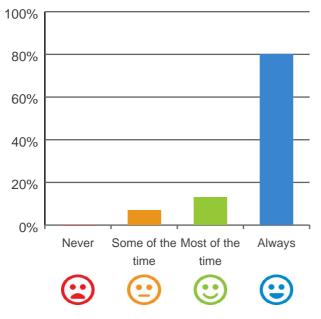

#### Do you like the food here?

71% of responses were: most of the time or always

Service name: Opal Killarney Vale RACS ID: 2804 Dates of audit: 19 Mar 2019 to 20 Mar 2019 RPT-ACC-0095 v14.2

This document is designed for online viewing. Printed copies, although permitted, are deemed Uncontrolled from 09:32 hours on 22/03/2019