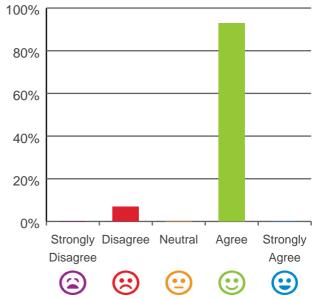

# I am encouraged to do as much as possible for myself.

86% of responses were: agree or strongly agree

Service name: Opal Killarney Vale RACS ID: 2804

This document is designed for online viewing. Printed copies, although permitted, are deemed Uncontrolled from 09:32 hours on 22/03/2019