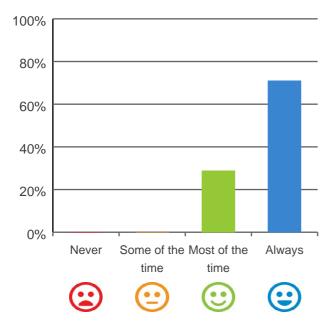

#### Do you like the food here?

71% of responses were: most of the time or always

Service name: Opal Killarney Vale RACS ID: 2804 Dates of audit: 19 Mar 2019 to 20 Mar 2019 RPT-ACC-0095 v14.2

This document is designed for online viewing. Printed copies, although permitted, are deemed Uncontrolled from 09:32 hours on 22/03/2019