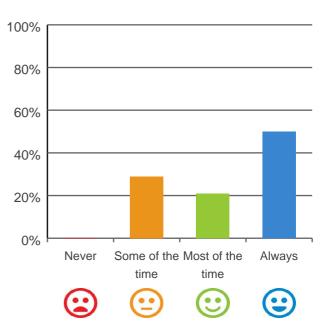

#### The staff know what they are doing.

93% of responses were: agree or strongly agree

71% of responses were: agree or strongly agree