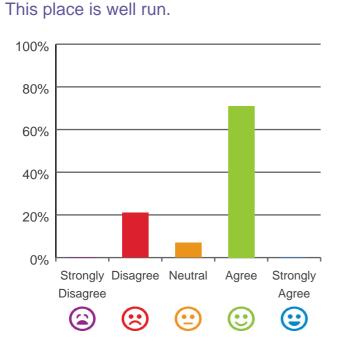

#### The staff know what they are doing.

93% of responses were: agree or strongly agree

71% of responses were: agree or strongly agree