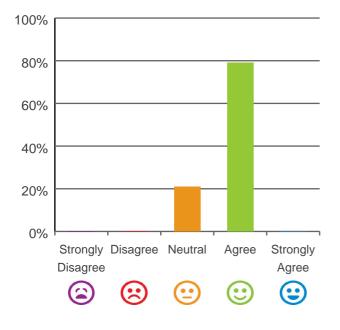

### Do you agree with these statements?

If I'm feeling a bit sad or worried, there are staff here who I can talk to.

79% of responses were: agree or strongly agree