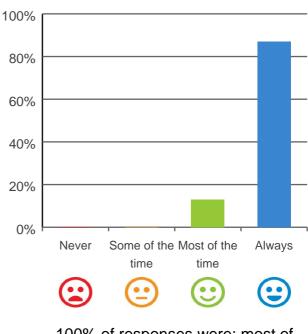

## What is your experience at the home?

Do you feel safe here?

100% of responses were: most of the time or always

Service name: Opal Killarney Vale RACS ID: 2804

Do staff meet your healthcare needs?

93% of responses were: most of the time or always