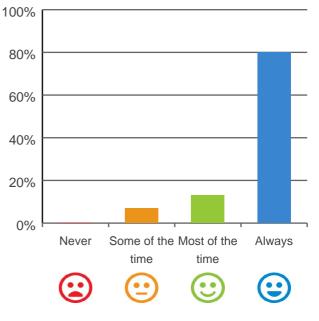

#### Do you like the food here?

71% of responses were: most of the time or always

Service name: Opal Killarney Vale RACS ID: 2804 Dates of audit: 19 Mar 2019 to 20 Mar 2019 RPT-ACC-0095 v14.2

This document is designed for online viewing. Printed copies, although permitted, are deemed Uncontrolled from 09:32 hours on 22/03/2019