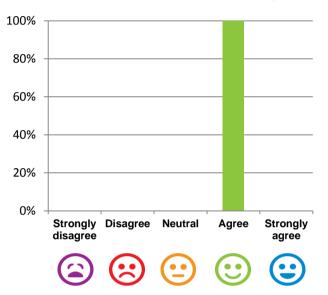

## Do you agree with these statements?

If I'm feeling a bit sad or worried, there are staff here who I can talk to.