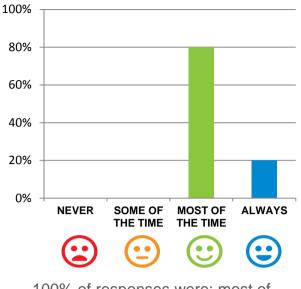

## What is your experience at the home?

Do staff treat you with respect?

100% of responses were: most of the time or always