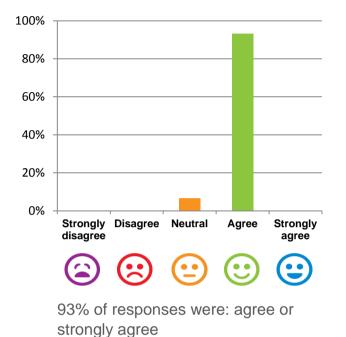

#### The staff know what they are doing.

100% of responses were: agree

or strongly agree

This place is well run.