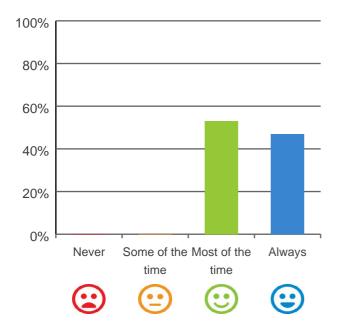

# Are you encouraged to do as much as possible for yourself?

93% of responses were: most of the time or always