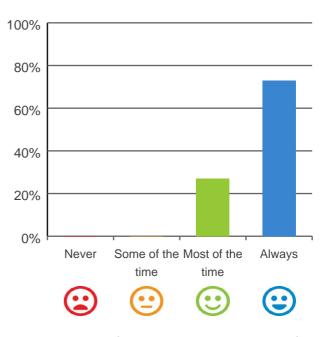

### Is this place well run?

# 

100% of responses were: most of the time or always