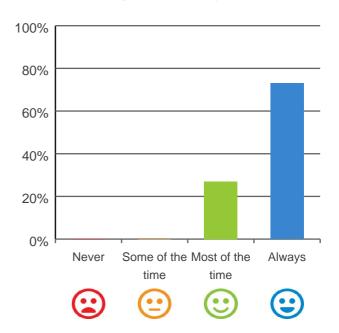

# Do you like the food here?

# 

100% of responses were: most of the time or always