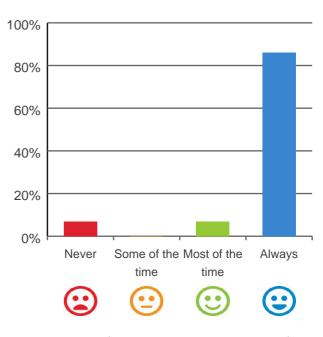

# Are staff kind and caring?

100% of responses were: most of the time or always