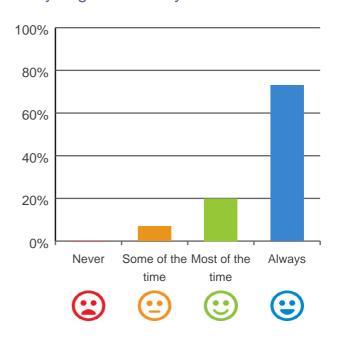

### Do you get the care you need?

93% of responses were: most of the time or always