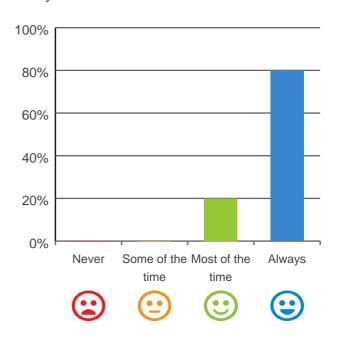

### Do you get the care you need?

93% of responses were: most of the time or always