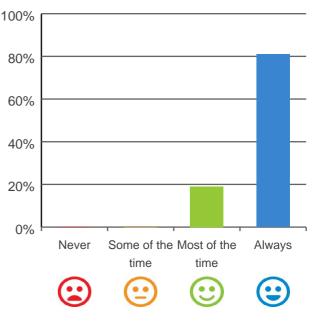

## Are you encouraged to do as much as possible for yourself?

82% of responses were: most of the time or always

This document is designed for online viewing. Printed copies, although permitted, are deemed Uncontrolled from 16:43 hours on 25/10/2019