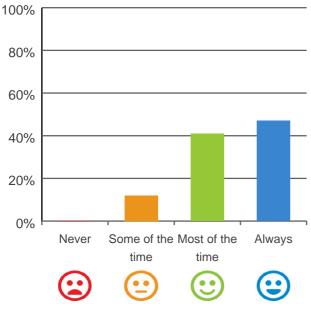

### Do you have a say in your daily activities?

100%

80%

88% of responses were: most of the time or always

76% of responses were: most of the time or always