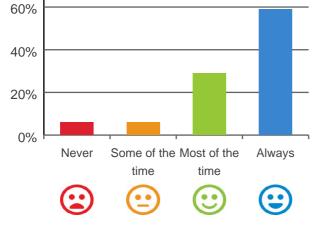

### Do you have a say in your daily activities?

100%

80%

88% of responses were: most of the time or always

76% of responses were: most of the time or always