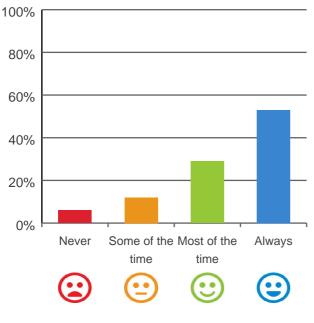

### What is your experience at the service?

Do you feel safe here?

88% of responses were: most of the time or always

Service name: Opal Rutherford RACS ID: 1023