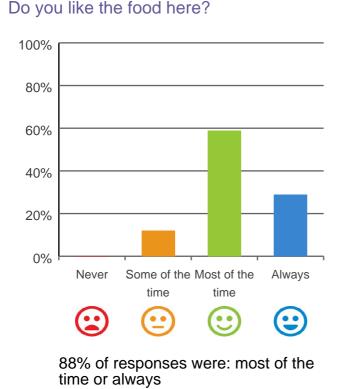

### What is your experience at the service?

Do you feel safe here?

88% of responses were: most of the time or always

Service name: Opal Rutherford RACS ID: 1023