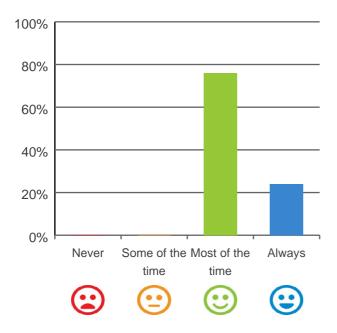

### Do you have a say in your daily activities?

100%

80%

88% of responses were: most of the time or always

76% of responses were: most of the time or always