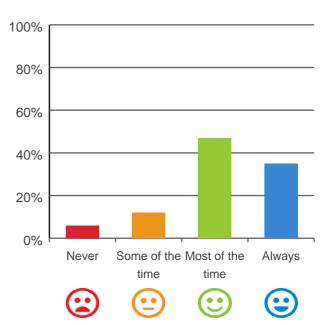

## Are you encouraged to do as much as possible for yourself?

82% of responses were: most of the time or always

This document is designed for online viewing. Printed copies, although permitted, are deemed Uncontrolled from 16:43 hours on 25/10/2019

82% of responses were: most of the time or always