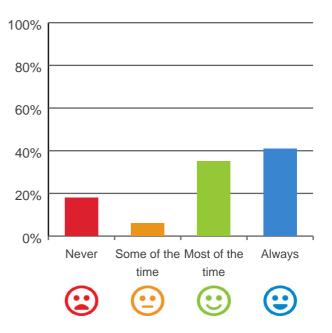

### What is your experience at the service?

Do you feel safe here?

88% of responses were: most of the time or always

Service name: Opal Rutherford RACS ID: 1023