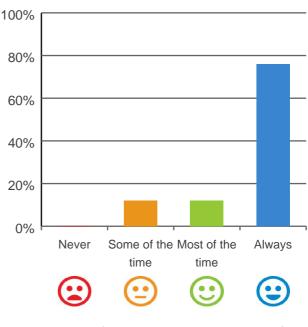

### Do you get the care you need?

100% of responses were: most of the time or always

100% of responses were: most of the time or always