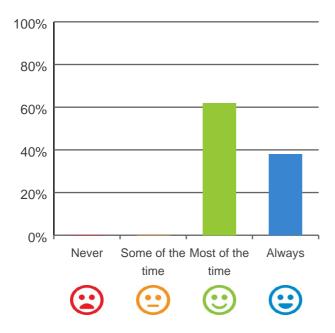

mber of representatives interviewed: 2

### What is your experience at the service?



Do you feel safe here?



88% of responses were: most of the time or always

Service name: Opal Rutherford RACS ID: 1023

### Is this place well run?



88% of responses were: most of the time or always

### Do you get the care you need?



100% of responses were: most of the time or always





100% of responses were: most of the time or always

## Are you encouraged to do as much as possible for yourself?



82% of responses were: most of the time or always

This document is designed for online viewing. Printed copies, although permitted, are deemed Uncontrolled from 16:43 hours on 25/10/2019





82% of responses were: most of the time or always

# Do staff follow up when you raise things with them?



100% of responses were: most of the time or always

### Do staff treat you with respect?



100% of responses were: most of the time or always

Are staff kind and caring?



100% of responses were: most of the time or always

This document is designed for online viewing. Printed copies, although permitted, are deemed Uncontrolled from 16:43 hours on 25/10/2019

### Do you have a say in your daily activities?

100%

80%



88% of responses were: most of the time or always



76% of responses were: most of the time or always

### Do you feel at home here?