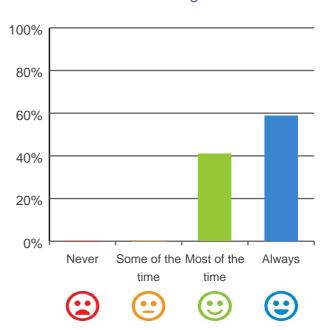

### Do you have a say in your daily activities?

100%

80%

88% of responses were: most of the time or always

76% of responses were: most of the time or always