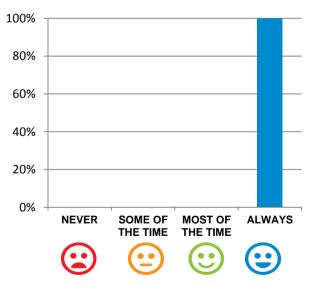

## Do the staff explain things to you?

100% of responses were: most of the time or always