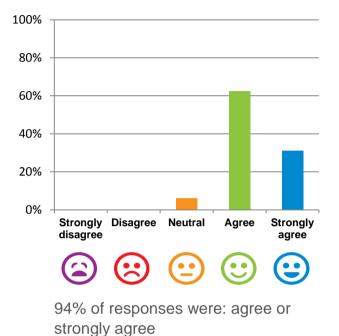

## If I'm feeling a bit sad or worried, there are staff here who I can talk to.

#### The staff know what they are doing.

100% of responses were: agree or strongly agree