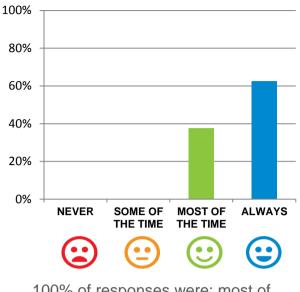

### Do staff treat you with respect?

100% of responses were: most of the time or always