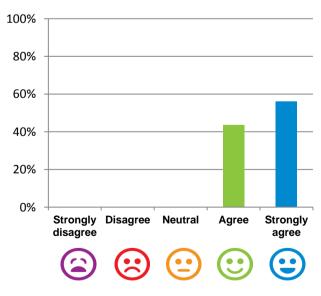

#### The staff know what they are doing.

100% of responses were: agree or strongly agree