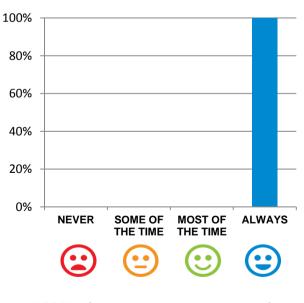

Do staff meet your healthcare needs?

100% of responses were: most of the time or always

## Do staff follow up when you raise things with them?

100% of responses were: most of the time or always