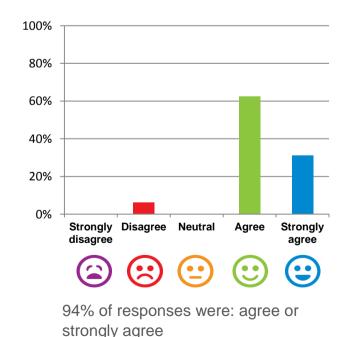

of the time or always

## Do staff follow up when you raise things with them?



100% of responses were: most of the time or always

## Do the staff explain things to you?



100% of responses were: most of the time or always

## Do you like the food here?



88% of responses were: most of the time or always

Home name: Opal Glenmere RACS ID: 2806 Dates of audit: 17 October 17 to 19 October 17 RPT-ACC-0096 v14.3

This document is designed for online viewing. Printed copies, although permitted, are deemed Uncontrolled from 23:59 hours on 25/10/2017

## Do you agree with these statements?



## If I'm feeling a bit sad or worried, there are staff here who I can talk to.



#### The staff know what they are doing.

100% of responses were: agree or strongly agree

## This place is well run.



# I am encouraged to do as much as possible for myself.



100% of responses were: agree or strongly agree

Home name: Opal Glenmere RACS ID: 2806 Dates of audit: 17 October 17 to 19 October 17 RPT-ACC-0096 v14.3

This document is designed for online viewing. Printed copies, although permitted, are deemed Uncontrolled from 23:59 hours on 25/10/2017