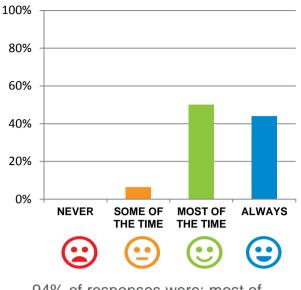

# What is your experience at the home?

Do staff treat you with respect?

94% of responses were: most of the time or always