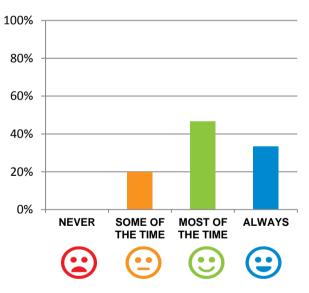

## Do the staff explain things to you?

88% of responses were: most of the time or always