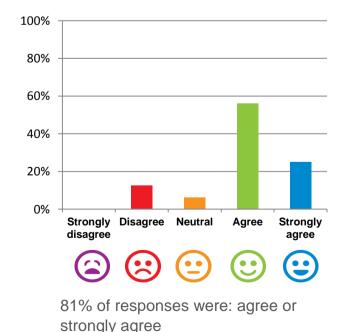

#### The staff know what they are doing.

94% of responses were: agree or strongly agree

This place is well run.

I am encouraged to do as much as possible for myself.

100% of responses were: agree or strongly agree