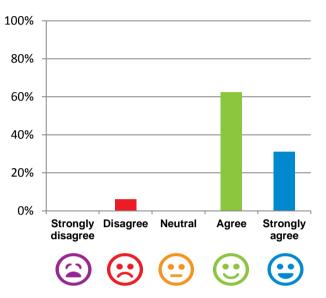

## Do you agree with these statements?

If I'm feeling a bit sad or worried, there are staff here who I can talk to.