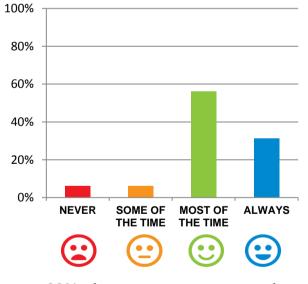

# Do staff follow up when you raise things with them?

94% of responses were: most of the time or always