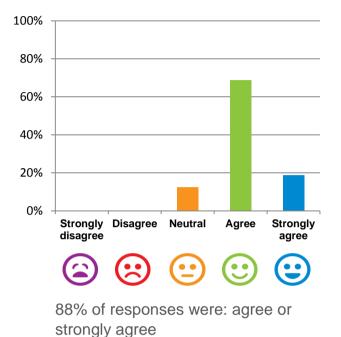

#### The staff know what they are doing.

94% of responses were: agree or strongly agree

This place is well run.

I am encouraged to do as much as possible for myself.

100% of responses were: agree or strongly agree