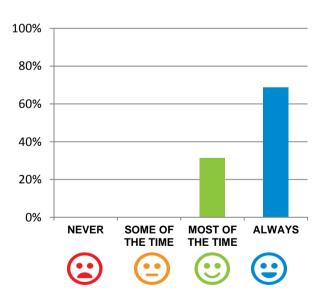

#### Do you feel safe here?

100% of responses were: most of the time or always

Home name: Opal Gracedale **RACS ID: 4064** 

Dates of audit: 15 August 17 to 17 August 17 RPT-ACC-0096 v14.3

This document is designed for online viewing. Printed copies, although permitted, are deemed Uncontrolled from 23:59 hours on 22/08/2017