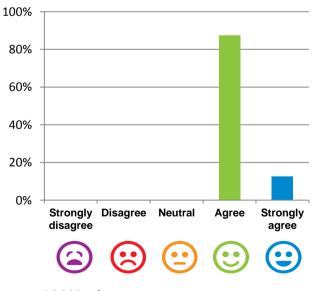

#### The staff know what they are doing.

94% of responses were: agree or strongly agree

This place is well run.

I am encouraged to do as much as possible for myself.

100% of responses were: agree or strongly agree