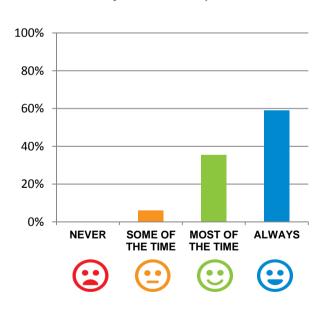

# What is your experience at the home?

Do staff treat you with respect?

94% of responses were: most of the time or always