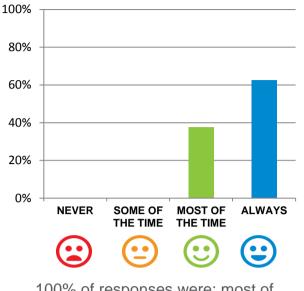

Do staff meet your healthcare needs?

100% of responses were: most of the time or always