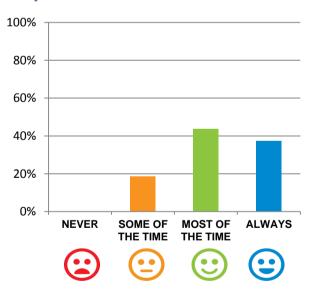

# Do staff follow up when you raise things with them?

87% of responses were: most of the time or always