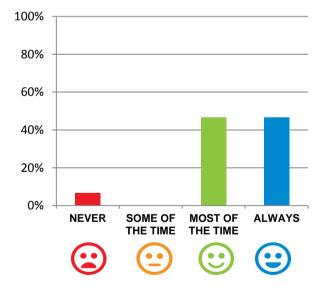

#### Do staff treat you with respect?

94% of responses were: most of the time or always