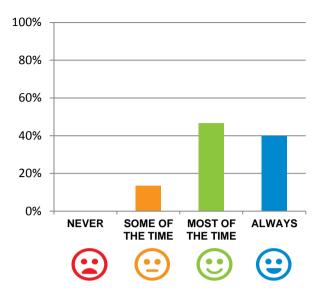

# Do staff follow up when you raise things with them?

87% of responses were: most of the time or always