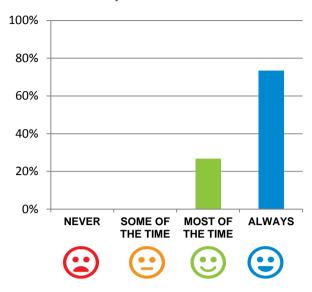

#### Do staff meet your healthcare needs?

100% of responses were: most of the time or always