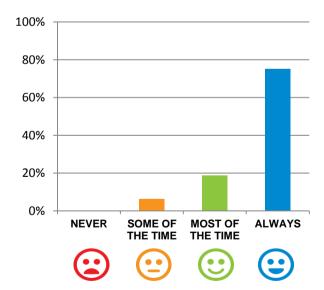

#### Do staff treat you with respect?

94% of responses were: most of the time or always