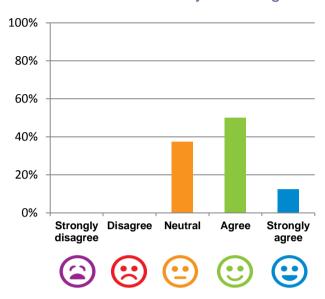

#### The staff know what they are doing.

63% of responses were: agree or strongly agree