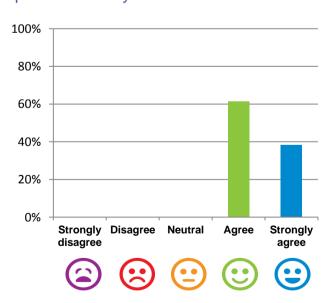

#### The staff know what they are doing.

92% of responses were: agree or strongly agree