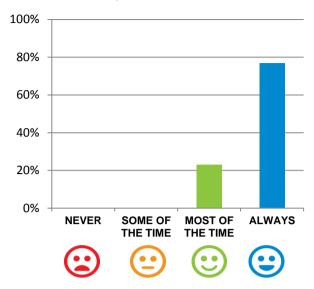

## If I'm feeling a bit sad or worried, there are staff here who I can talk to.

85% of responses were: agree or strongly agree