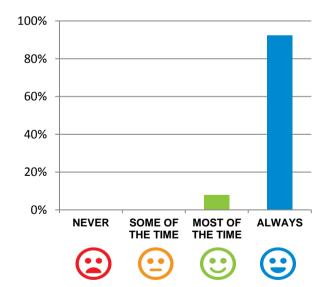

#### The staff know what they are doing.

92% of responses were: agree or strongly agree