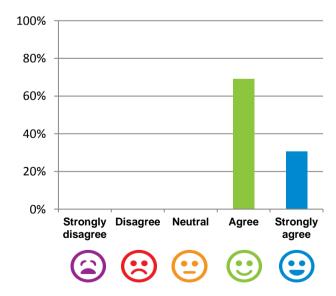

## If I'm feeling a bit sad or worried, there are staff here who I can talk to.

85% of responses were: agree or strongly agree