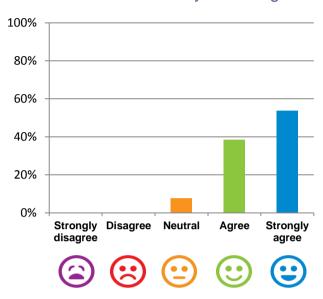

#### The staff know what they are doing.

92% of responses were: agree or strongly agree