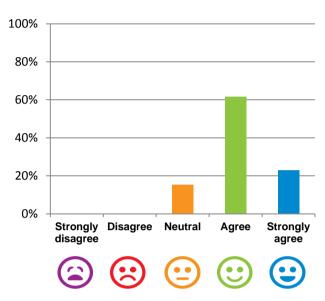

## If I'm feeling a bit sad or worried, there are staff here who I can talk to.

85% of responses were: agree or strongly agree