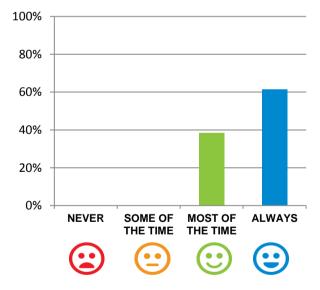

## Do staff follow up when you raise things with them?

100% of responses were: most of the time or always