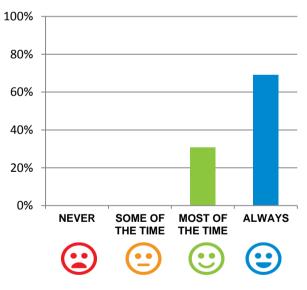

#### Do you like the food here?

100% of responses were: most of the time or always