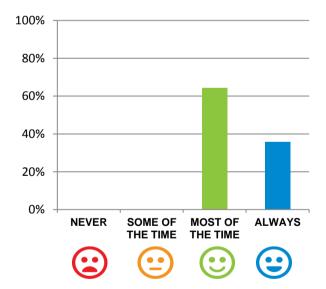

#### Do staff meet your healthcare needs?

100% of responses were: most of the time or always