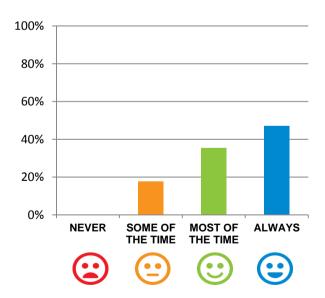

#### Do staff treat you with respect?

82% of responses were: most of the time or always