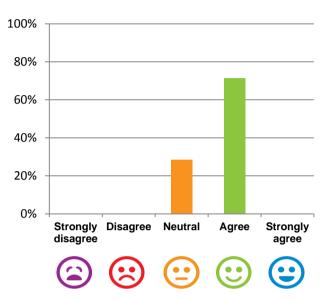

## If I'm feeling a bit sad or worried, there are staff here who I can talk to.

71% of responses were: agree or strongly agree