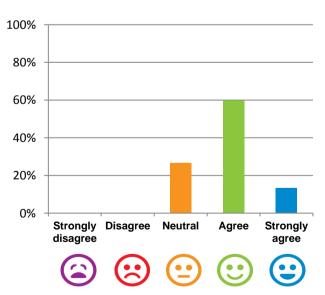

## If I'm feeling a bit sad or worried, there are staff here who I can talk to.

71% of responses were: agree or strongly agree