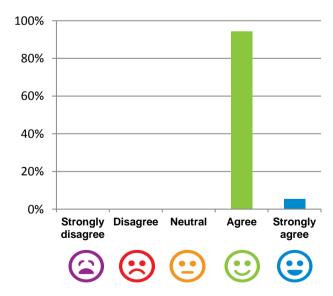

#### The staff know what they are doing.

94% of responses were: agree or strongly agree