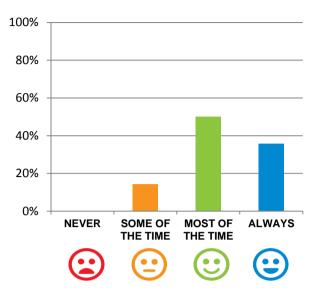

# Do staff follow up when you raise things with them?

86% of responses were: most of the time or always