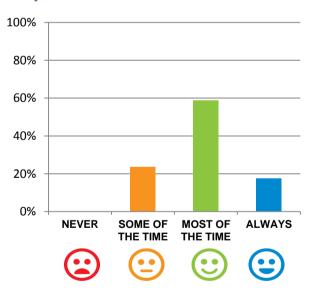

# Do staff follow up when you raise things with them?

86% of responses were: most of the time or always