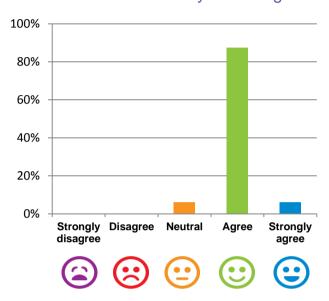

#### The staff know what they are doing.

94% of responses were: agree or strongly agree