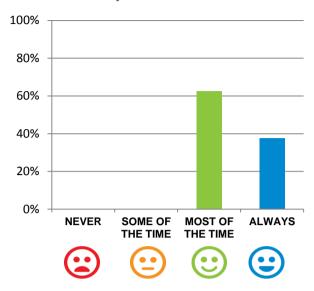

#### Do staff meet your healthcare needs?

100% of responses were: most of the time or always