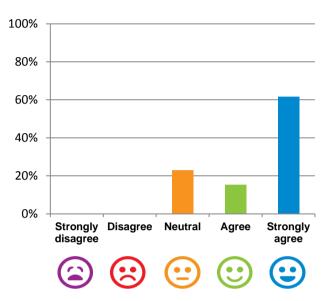

#### The staff know what they are doing.

92% of responses were: agree or strongly agree