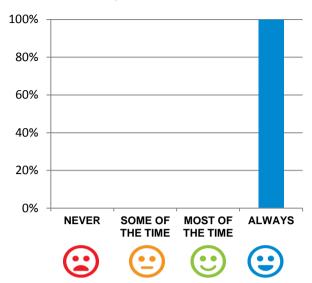

#### Do staff treat you with respect?

100% of responses were: most of the time or always