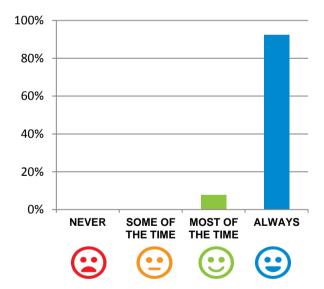

#### Do staff meet your healthcare needs?

100% of responses were: most of the time or always