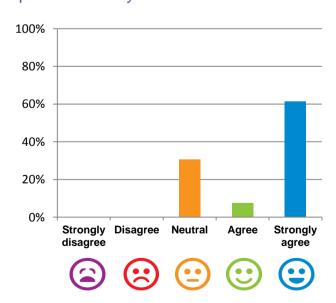

# I am encouraged to do as much as possible for myself.

69% of responses were: agree or strongly agree

Home name: Opal Wallgrove RACS ID: 2323

Dates of audit: 31 July 18 to 01 August 18

RPT-ACC-0096 v14.3