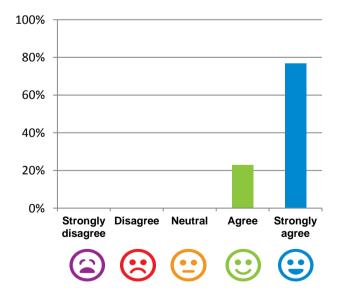

## If I'm feeling a bit sad or worried, there are staff here who I can talk to.

77% of responses were: agree or strongly agree