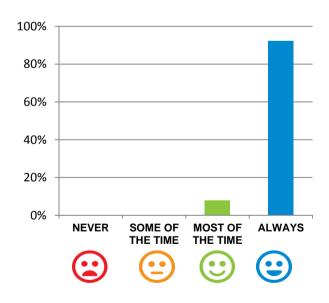

#### The staff know what they are doing.

92% of responses were: agree or strongly agree