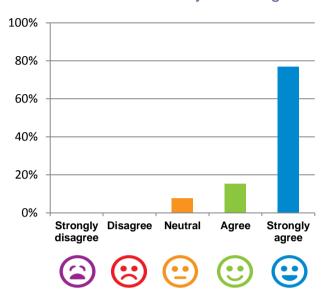

## If I'm feeling a bit sad or worried, there are staff here who I can talk to.

77% of responses were: agree or strongly agree