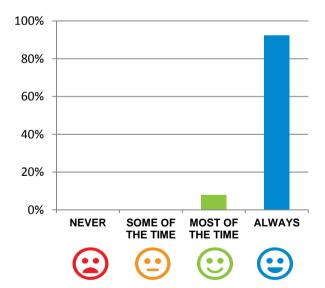

#### Do staff meet your healthcare needs?

100% of responses were: most of the time or always