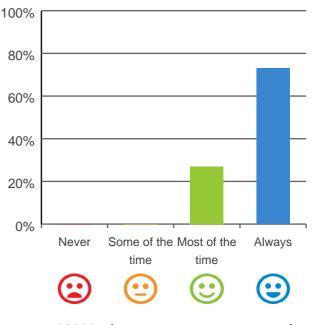

#### Do you have a say in your daily activities?

100%

80%

60%

100% of responses were: most of the time or always

Do you feel at home here?

91% of responses were: most of the time or always