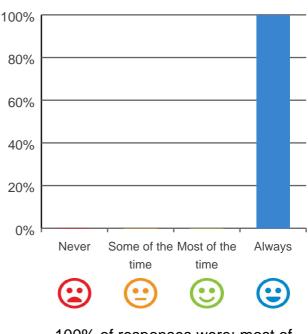

# Do staff follow up when you raise things with them?

100% of responses were: most of the time or always