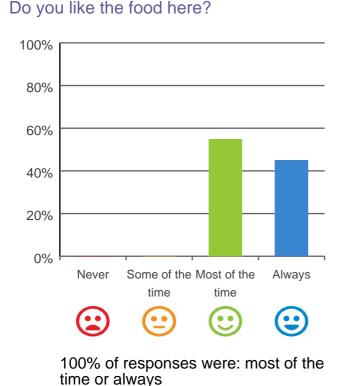

# Are you encouraged to do as much as possible for yourself?

100% of responses were: most of the time or always

Service name: P M Village RACS ID: 5347

This document is designed for online viewing. Printed copies, although permitted, are deemed Uncontrolled from 16:15 hours on 18/10/2019