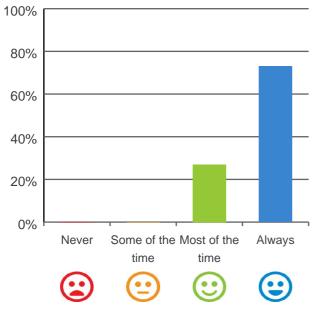

#### Do you have a say in your daily activities?

100%

80%

60%

100% of responses were: most of the time or always

Do you feel at home here?

91% of responses were: most of the time or always