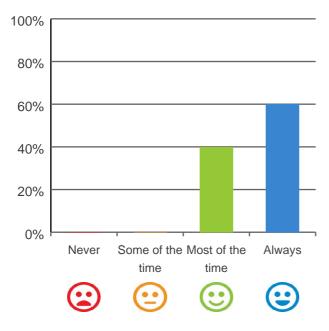

# Are you encouraged to do as much as possible for yourself?

100% of responses were: most of the time or always

Service name: P M Village RACS ID: 5347

This document is designed for online viewing. Printed copies, although permitted, are deemed Uncontrolled from 16:15 hours on 18/10/2019