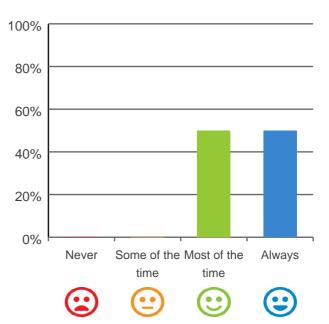

# Do staff follow up when you raise things with them?

100% of responses were: most of the time or always