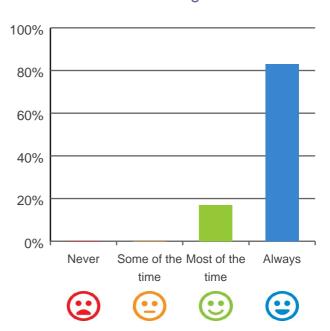

ses were: most of the time or always

### Do you get the care you need?



100% of responses were: most of the time or always

## Do staff know what they are doing?



100% of responses were: most of the time or always

# Are you encouraged to do as much as possible for yourself?



100% of responses were: most of the time or always

Service name: P M Village RACS ID: 5347

This document is designed for online viewing. Printed copies, although permitted, are deemed Uncontrolled from 16:15 hours on 18/10/2019





100% of responses were: most of the time or always

# Do staff follow up when you raise things with them?



100% of responses were: most of the time or always

### Do staff treat you with respect?



100% of responses were: most of the time or always

Are staff kind and caring?



100% of responses were: most of the time or always

This document is designed for online viewing. Printed copies, although permitted, are deemed Uncontrolled from 16:15 hours on 18/10/2019

#### Do you have a say in your daily activities?

100%

80%

60%



100% of responses were: most of the time or always

Do you feel at home here?



91% of responses were: most of the time or always