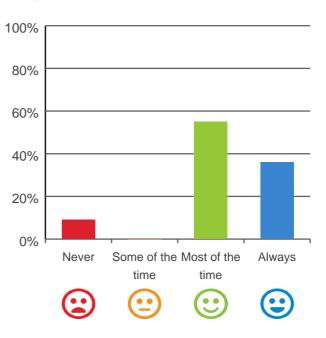

#### Do you have a say in your daily activities?

100%

80%

60%

100% of responses were: most of the time or always

Do you feel at home here?

91% of responses were: most of the time or always