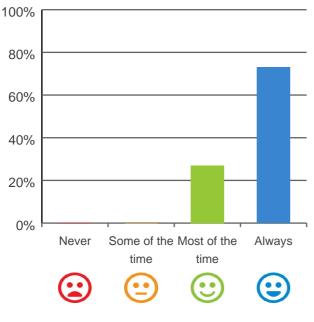

### Do staff treat you with respect?

100% of responses were: most of the time or always

Are staff kind and caring?

100% of responses were: most of the time or always

This document is designed for online viewing. Printed copies, although permitted, are deemed Uncontrolled from 16:15 hours on 18/10/2019