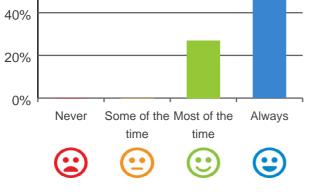

### Do you get the care you need?

100% of responses were: most of the time or always