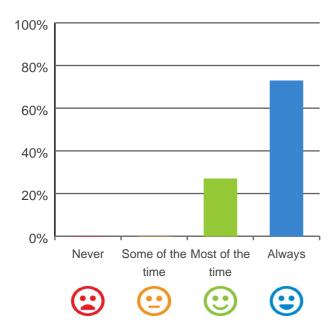

### Do staff treat you with respect?

100% of responses were: most of the time or always

Are staff kind and caring?

100% of responses were: most of the time or always

This document is designed for online viewing. Printed copies, although permitted, are deemed Uncontrolled from 16:15 hours on 18/10/2019