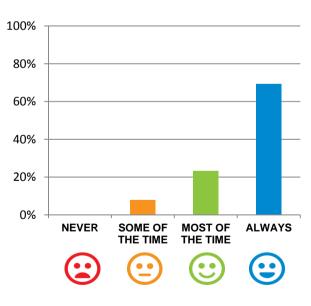

### Do the staff explain things to you?

100% of responses were: most of the time or always