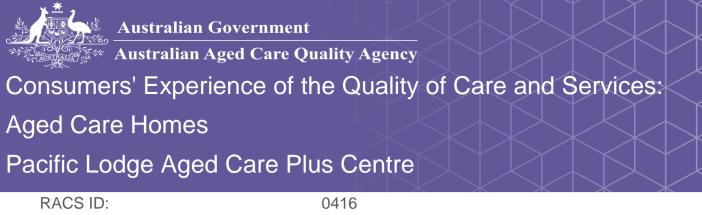

## Do staff follow up when you raise things with them?

92% of responses were: most of the time or always