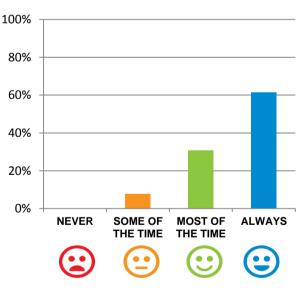

## Do staff follow up when you raise things with them?

92% of responses were: most of the time or always