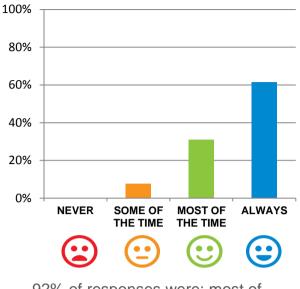

## What is your experience at the home?

Do staff treat you with respect?

92% of responses were: most of the time or always