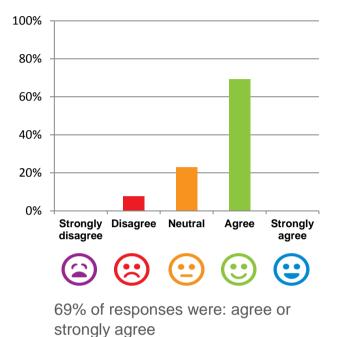

## If I'm feeling a bit sad or worried, there are staff here who I can talk to.

#### The staff know what they are doing.

92% of responses were: agree or strongly agree