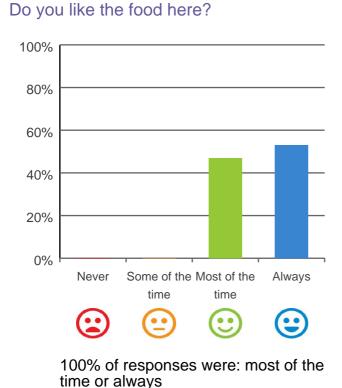

## Are you encouraged to do as much as possible for yourself?

100% of responses were: most of the time or always

Service name: Palm Lake Care Bargara RACS ID: 5409

This document is designed for online viewing. Printed copies, although permitted, are deemed Uncontrolled from 15:49 hours on 21/11/2019

100% of responses were: most of the time or always