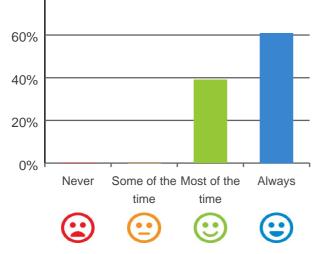

### Do you have a say in your daily activities?

100%

80%

100% of responses were: most of the time or always

Do you feel at home here?

89% of responses were: most of the time or always