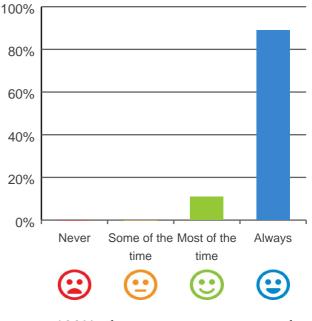

### Do you have a say in your daily activities?

100%

80%

100% of responses were: most of the time or always

Do you feel at home here?

89% of responses were: most of the time or always