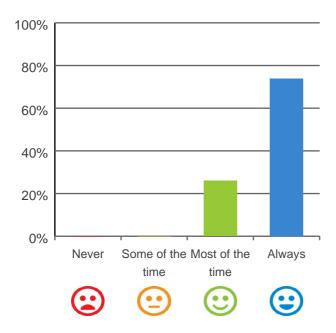

### What is your experience at the service?

Do you feel safe here?

95% of responses were: most of the time or always