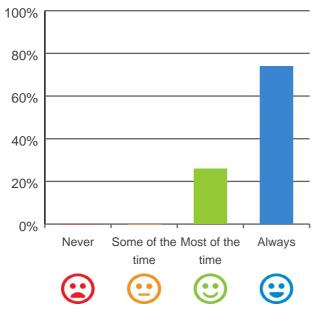

### Do staff treat you with respect?

100% of responses were: most of the time or always

Are staff kind and caring?

100% of responses were: most of the time or always

Service name: Palm Lake Care Bargara RACS ID: 5409