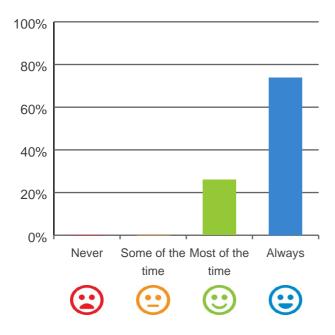

### What is your experience at the service?

Do you feel safe here?

95% of responses were: most of the time or always