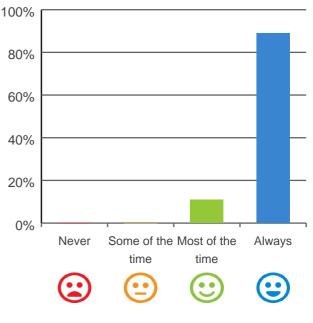

### Do you have a say in your daily activities?

100%

80%

100% of responses were: most of the time or always

Do you feel at home here?

89% of responses were: most of the time or always