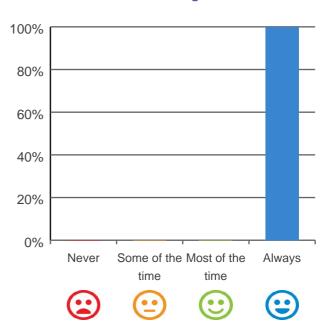

### Is this place well run?

100% of responses were: most of the time or always

#### Do you get the care you need?

100% of responses were: most of the time or always

### Do staff know what they are doing?

100% of responses were: most of the time or always

## Are you encouraged to do as much as possible for yourself?

100% of responses were: most of the time or always

Service name: Palm Lake Care Bargara RACS ID: 5409

This document is designed for online viewing. Printed copies, although permitted, are deemed Uncontrolled from 15:49 hours on 21/11/2019

100% of responses were: most of the time or always

# Do staff follow up when you raise things with them?

100% of responses were: most of the time or always

### Do staff treat you with respect?

100% of responses were: most of the time or always

Are staff kind and caring?

100% of responses were: most of the time or always

Service name: Palm Lake Care Bargara RACS ID: 5409