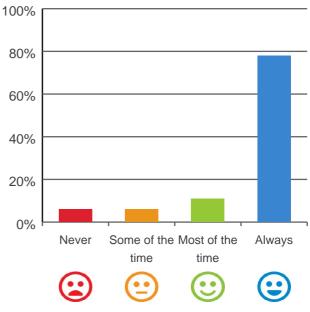

### What is your experience at the service?

Do you feel safe here?

95% of responses were: most of the time or always