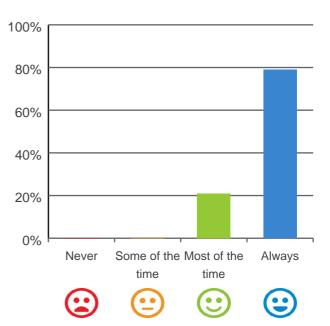

### Is this place well run?

100% of responses were: most of the time or always

#### Do you get the care you need?

100% of responses were: most of the time or always

### Do staff know what they are doing?

100% of responses were: most of the time or always

## Are you encouraged to do as much as possible for yourself?

100% of responses were: most of the time or always

Service name: Palm Lake Care Bargara RACS ID: 5409

This document is designed for online viewing. Printed copies, although permitted, are deemed Uncontrolled from 15:49 hours on 21/11/2019

100% of responses were: most of the time or always

# Do staff follow up when you raise things with them?

100% of responses were: most of the time or always

### Do staff treat you with respect?

100% of responses were: most of the time or always

Are staff kind and caring?

100% of responses were: most of the time or always

Service name: Palm Lake Care Bargara RACS ID: 5409