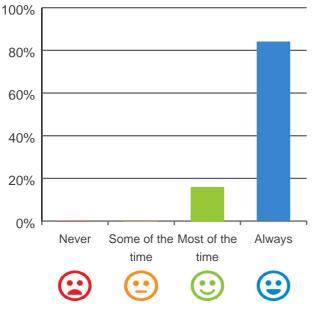

### Is this place well run?

100% of responses were: most of the time or always

#### Do you get the care you need?

100% of responses were: most of the time or always

### Do staff know what they are doing?

100% of responses were: most of the time or always

## Are you encouraged to do as much as possible for yourself?

100% of responses were: most of the time or always

Service name: Palm Lake Care Bargara RACS ID: 5409

This document is designed for online viewing. Printed copies, although permitted, are deemed Uncontrolled from 15:49 hours on 21/11/2019

100% of responses were: most of the time or always

# Do staff follow up when you raise things with them?

100% of responses were: most of the time or always

### Do staff treat you with respect?

100% of responses were: most of the time or always

Are staff kind and caring?

100% of responses were: most of the time or always

Service name: Palm Lake Care Bargara RACS ID: 5409