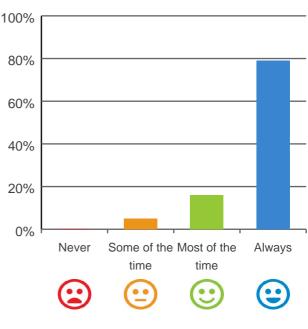

# Do staff follow up when you raise things with them?

100% of responses were: most of the time or always