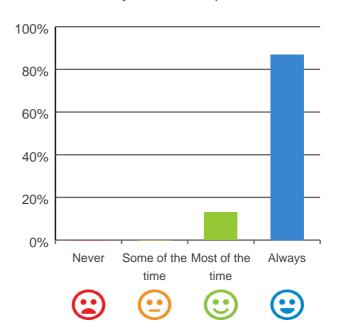

#### Is this place well run?

# 80% 60% 40% 20% Never Some of the Most of the Always time time Column 100%

100% of responses were: most of the time or always