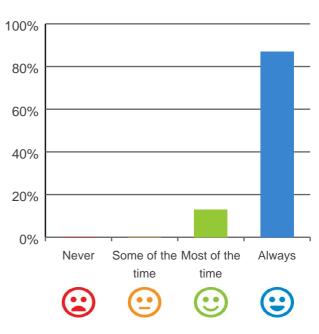

#### Do you like the food here?

## 

100% of responses were: most of the time or always