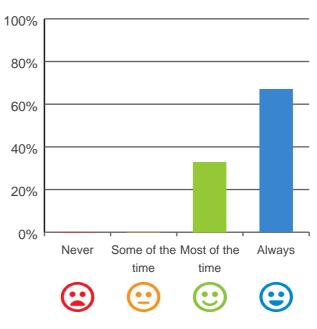

#### Do you have a say in your daily activities?

# es? Do you feel at home here?

80%
60%
40%
20%
Never Some of the Most of the Always time time

\text{Lime time}

93% of responses were: most of the time or always

100% of responses were: most of the time or always