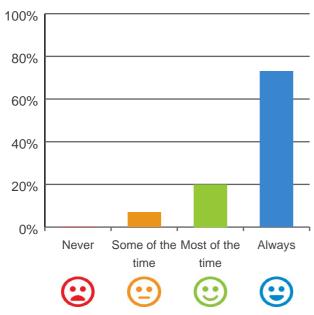

# es? Do you feel at home here?

80%
60%
40%
20%
Never Some of the Most of the Always time time

\text{Lime time}

93% of responses were: most of the time or always

100% of responses were: most of the time or always