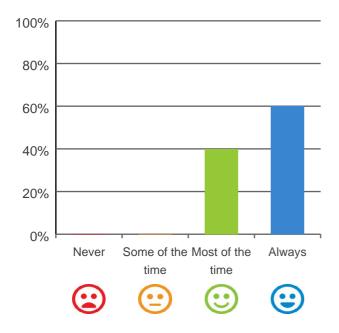

#### Do staff explain things to you?

## 100% 80% 60% 40% 20% 0% Never Some of the Most of the Always time time

100% of responses were: most of the time or always