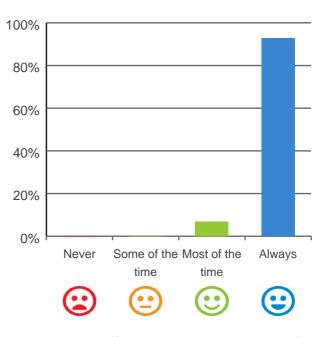

#### Do staff explain things to you?

## 100% 80% 60% 40% 20% 0% Never Some of the Most of the Always time time

100% of responses were: most of the time or always