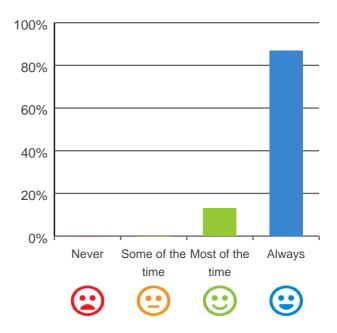

#### Is this place well run?

# 80% 60% 40% 20% Never Some of the Most of the Always time time Column 100%

100% of responses were: most of the time or always