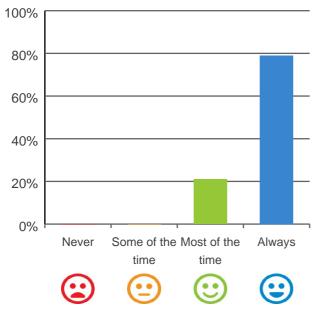

### Do you have a say in your daily activities?

100%

80%

60%

100% of responses were: most of the time or always

Do you feel at home here?

93% of responses were: most of the time or always