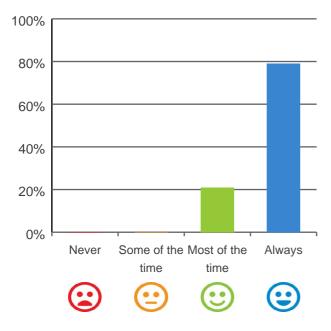

## Are you encouraged to do as much as possible for yourself?

100% of responses were: most of the time or always

Service name: Parklands Residential Aged Care Facility RACS ID: 5445 Dates of audit: 22 Oct 2019 to 24 Oct 2019 RPT-ACC-0095 v19.0