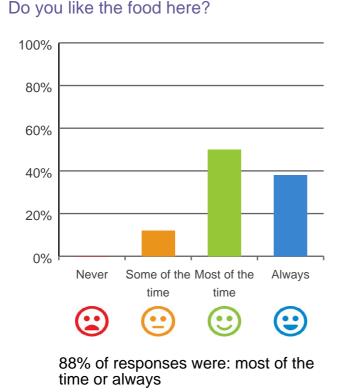

#### Do you get the care you need?

100% of responses were: most of the time or always