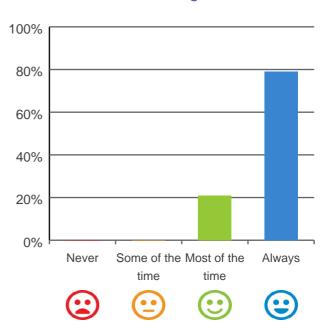

### Do you have a say in your daily activities?

100%

80%

60%

100% of responses were: most of the time or always

Do you feel at home here?

93% of responses were: most of the time or always