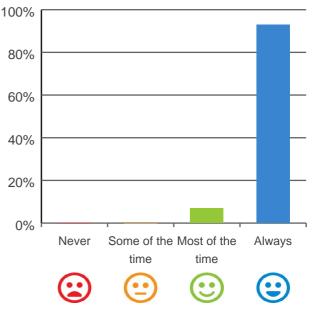

This document is designed for online viewing. Printed copies, although permitted, are deemed Uncontrolled from 17:07 hours on 31/10/2019

93% of responses were: most of the time or always