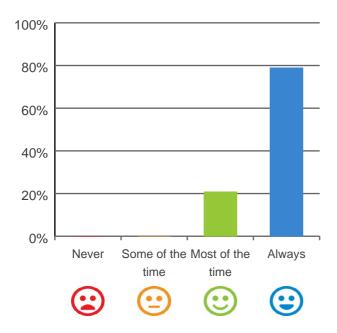

# Do staff follow up when you raise things with them?

100% of responses were: most of the time or always