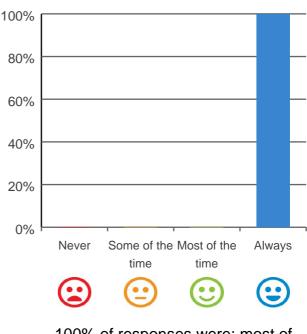

### What is your experience at the service?

Do you feel safe here?

100% of responses were: most of the time or always