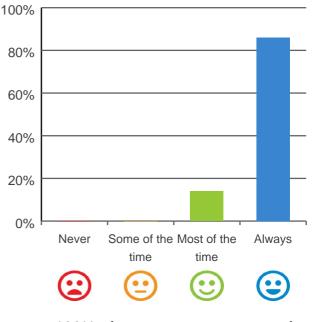

This document is designed for online viewing. Printed copies, although permitted, are deemed Uncontrolled from 17:07 hours on 31/10/2019

93% of responses were: most of the time or always