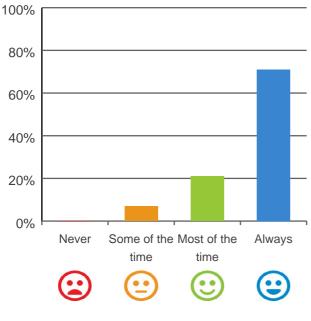

### Do you have a say in your daily activities?

100%

80%

60%

100% of responses were: most of the time or always

Do you feel at home here?

93% of responses were: most of the time or always