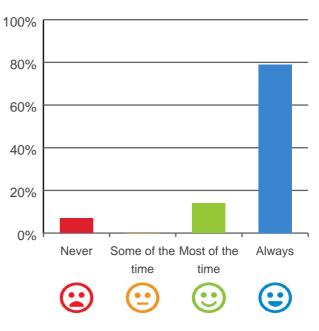

### Do you have a say in your daily activities?

100%

80%

60%

100% of responses were: most of the time or always

Do you feel at home here?

93% of responses were: most of the time or always