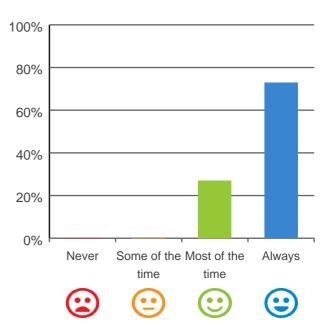

This document is designed for online viewing. Printed copies, although permitted, are deemed Uncontrolled from 17:07 hours on 31/10/2019

93% of responses were: most of the time or always