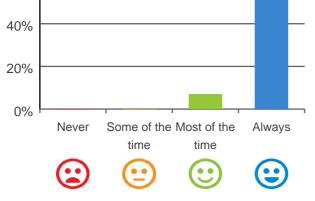

### Do you have a say in your daily activities?

100%

80%

60%

100% of responses were: most of the time or always

Do you feel at home here?

93% of responses were: most of the time or always