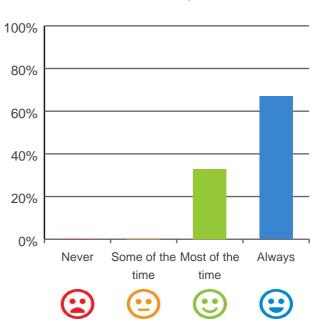

# Do staff know what they are doing?

95% of responses were: most of the time or always