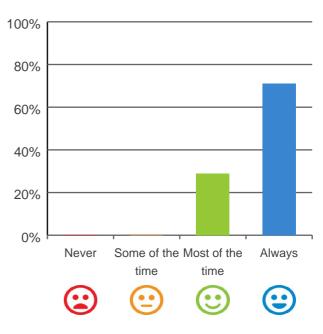

# Do staff follow up when you raise things with them?

90% of responses were: most of the time or always