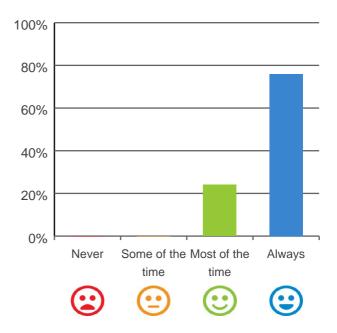

# Do you like the food here?

# 

90% of responses were: most of the time or always