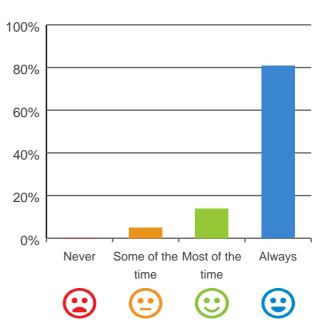

# Do you like the food here?

# 

90% of responses were: most of the time or always