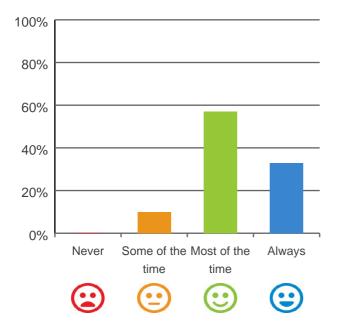

### Do staff explain things to you?

# 80% 60% 40% 20% Never Some of the Most of the Always time time Color time Co

100% of responses were: most of the time or always