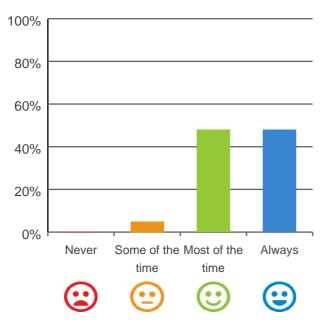

# Do staff know what they are doing?

95% of responses were: most of the time or always