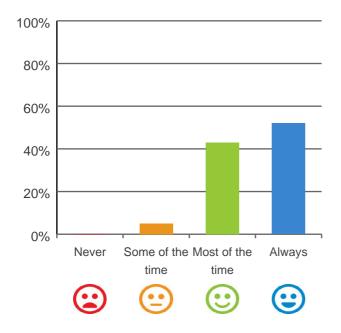

### Do staff explain things to you?

# 80% 60% 40% 20% Never Some of the Most of the Always time time Color time Co

100% of responses were: most of the time or always