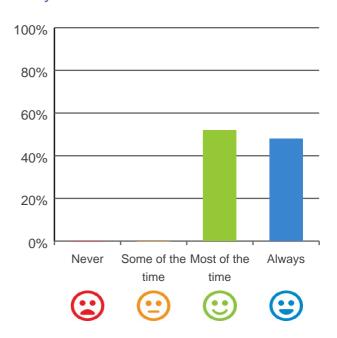

## Do you have a say in your daily activities?

# 100% 80% 60% 40% 20% 0% Some of the Most of the

time

Never

100% of responses were: most of the time or always

time

Always