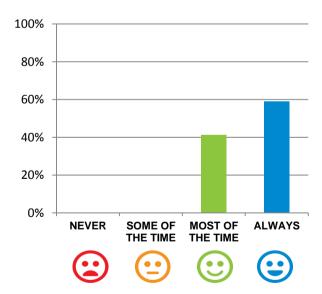

#### Do staff meet your healthcare needs?

100% of responses were: most of the time or always