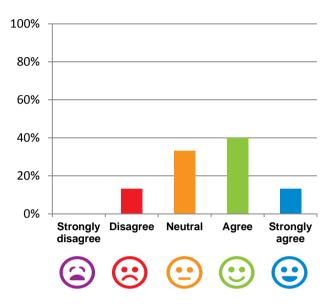

## If I'm feeling a bit sad or worried, there are staff here who I can talk to.

53% of responses were: agree or strongly agree