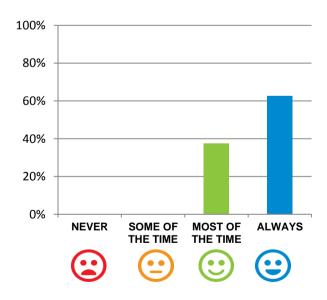

# Do staff follow up when you raise things with them?

88% of responses were: most of the time or always