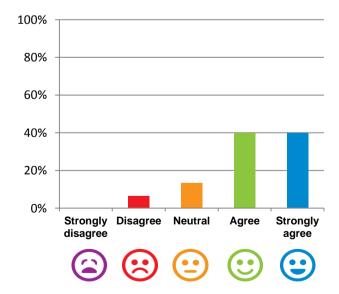

#### The staff know what they are doing.

81% of responses were: agree or strongly agree