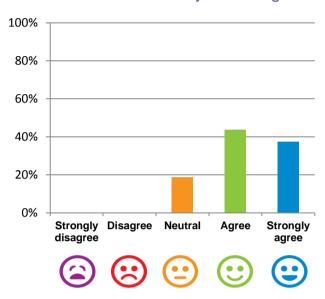

#### The staff know what they are doing.

81% of responses were: agree or strongly agree