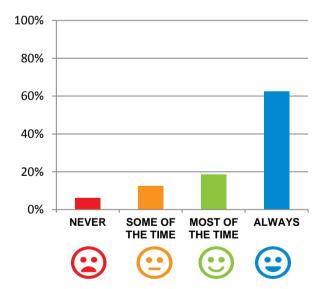

#### Do you like the food here?

76% of responses were: most of the time or always