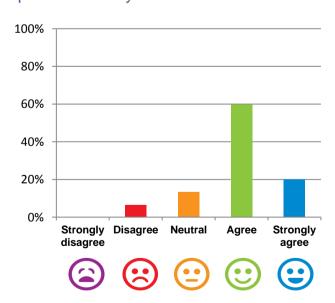

CC-0096 v14.3

#### Do staff meet your healthcare needs?



100% of responses were: most of the time or always

# Do staff follow up when you raise things with them?



88% of responses were: most of the time or always

#### Do the staff explain things to you?



81% of responses were: most of the time or always

#### Do you like the food here?



76% of responses were: most of the time or always

## Do you agree with these statements?

## If I'm feeling a bit sad or worried, there are staff here who I can talk to.



53% of responses were: agree or strongly agree

#### The staff know what they are doing.



81% of responses were: agree or strongly agree

### This place is well run.



80% of responses were: agree or strongly agree

# I am encouraged to do as much as possible for myself.



80% of responses were: agree or strongly agree

Home name: Peninsula Grange Aged Care

RACS ID: 3978

Dates of audit: 25 September 18 to 26 September 18 RPT-ACC-0096 v14.3