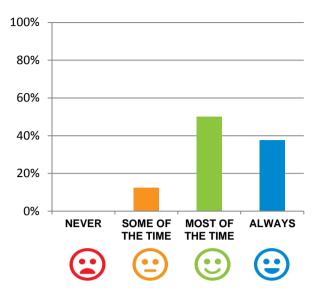

#### Do you like the food here?

76% of responses were: most of the time or always