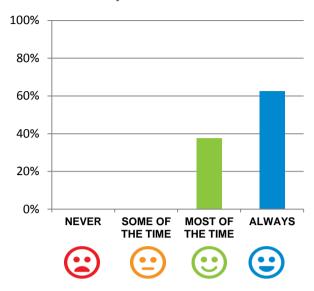

#### Do the staff explain things to you?

81% of responses were: most of the time or always