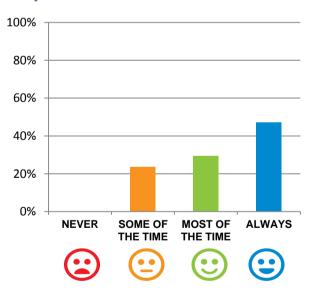

#### Do the staff explain things to you?

81% of responses were: most of the time or always