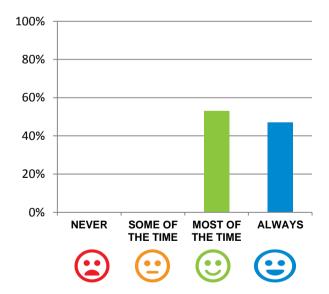

#### Do staff treat you with respect?

100% of responses were: most of the time or always