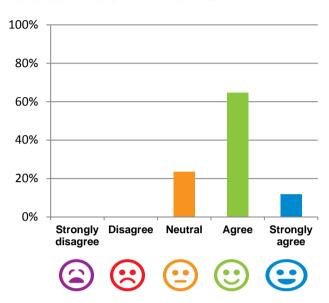

#### If I'm feeling a bit sad or worried, there are staff here who I can talk to.

76% of responses were: agree or strongly agree