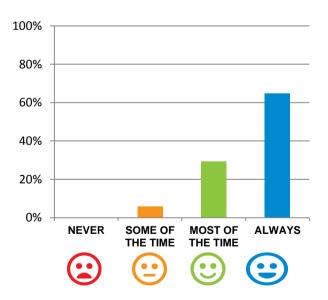

#### Do you feel safe here?

94% of responses were: most of the time or always

Home name: Pennwood Village

Dates of audit: 04 April 18 to 05 April 18

RACS ID: 6146 RPT-ACC-0096 v14.3

This document is designed for online viewing. Printed copies, although permitted, are deemed Uncontrolled from 23:59 hours on 09/04/2018