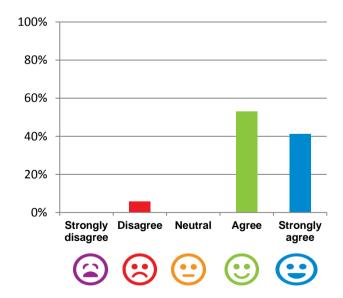

#### If I'm feeling a bit sad or worried, there are staff here who I can talk to.

76% of responses were: agree or strongly agree