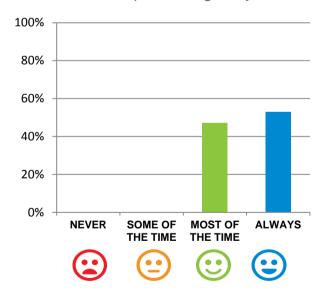

#### Do you feel safe here?

94% of responses were: most of the time or always

Home name: Pennwood Village

Dates of audit: 04 April 18 to 05 April 18

RACS ID: 6146 RPT-ACC-0096 v14.3

This document is designed for online viewing. Printed copies, although permitted, are deemed Uncontrolled from 23:59 hours on 09/04/2018