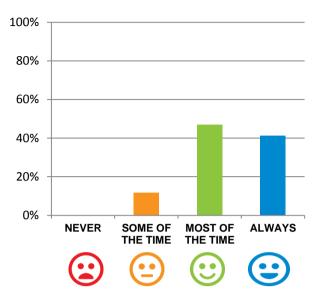

#### Do staff follow up when you raise things with them?

88% of responses were: most of the time or always