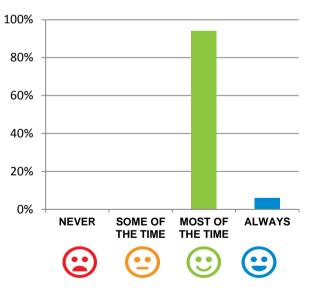

#### Do staff follow up when you raise things with them?

88% of responses were: most of the time or always