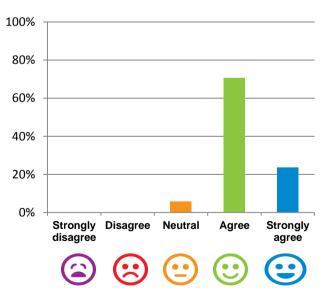

#### The staff know what they are doing.

94% of responses were: agree or strongly agree