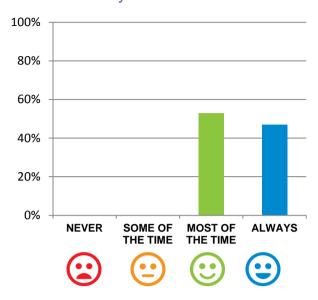

#### Do staff meet your healthcare needs?

100% of responses were: most of the time or always