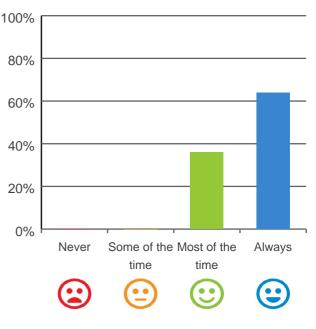

### Do you have a say in your daily activities?

40% 20% 0% Some of the Most of the Always Never time time . . . .

> 100% of responses were: most of the time or always

100% of responses were: most of the time or always