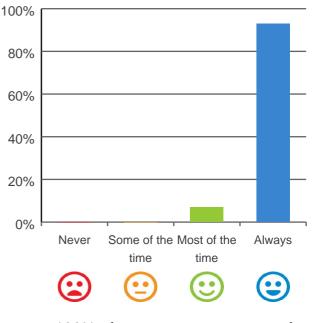

o live there. Those we interviewed for this report were randomly selected\*. The results are presented in this report which will help you understand the experience of consumers living at the service. It should be read alongside the audit report on the service available at the Commission's Report Search page at http://www.agedcarequality.gov.au/reports.For more general information on aged care, visit www.myagedcare.gov.au.

\* Number of consumers interviewed: 14
Number of representatives interviewed: 0

### What is your experience at the service?



Do you feel safe here?



100% of responses were: most of the time or always

Service name: Percy Baxter Lodges RACS ID: 3392

### Is this place well run?



100% of responses were: most of the time or always

### Do you get the care you need?



100% of responses were: most of the time or always

### Do staff know what they are doing?



100% of responses were: most of the time or always

### Are you encouraged to do as much as possible for yourself?



100% of responses were: most of the time or always

Service name: Percy Baxter Lodges RACS ID: 3392 Dates of audit: 24 Sep 2019 to 26 Sep 2019 RPT-ACC-0095 v19.0

This document is designed for online viewing. Printed copies, although permitted, are deemed Uncontrolled from 14:26 hours on 04/10/2019





100% of responses were: most of the time or always

## Do staff follow up when you raise things with them?



100% of responses were: most of the time or always

### Do staff treat you with respect?



100% of responses were: most of the time or always

Are staff kind and caring?