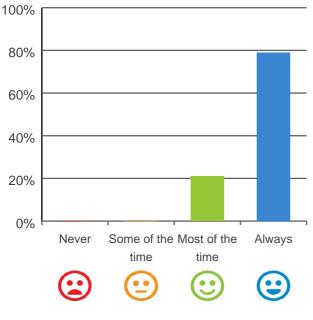

### Do you get the care you need?

100% of responses were: most of the time or always