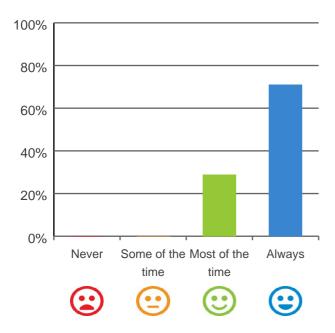

### Do staff know what they are doing?

100% of responses were: most of the time or always