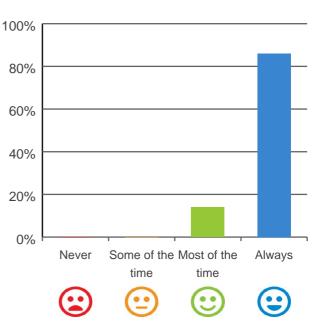

eemed Uncontrolled from 14:26 hours on 04/10/2019





100% of responses were: most of the time or always

## Do staff follow up when you raise things with them?



100% of responses were: most of the time or always

### Do staff treat you with respect?



100% of responses were: most of the time or always

Are staff kind and caring?



100% of responses were: most of the time or always

Service name: Percy Baxter Lodges RACS ID: 3392

This document is designed for online viewing. Printed copies, although permitted, are deemed Uncontrolled from 14:26 hours on 04/10/2019

### Do you have a say in your daily activities?

40% 20% 0% Some of the Most of the Always Never time time . . . .

> 100% of responses were: most of the time or always

100% of responses were: most of the time or always



# Do you feel at home here? 100% 80% 60%