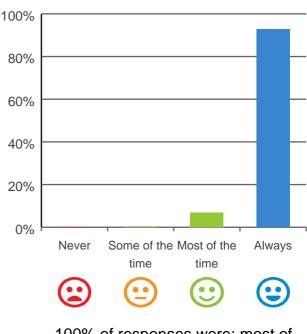

: 3392 24 Sep 2019 to 26 Sep 2019

An audit team from the Aged Care Quality and Safety Commission (Commission) visited the aged care service for re-accreditation purposes and spoke to at least 10 per cent of the people who live there. Those we interviewed for this report were randomly selected\*. The results are presented in this report which will help you understand the experience of consumers living at the service. It should be read alongside the audit report on the service available at the Commission's Report Search page at http://www.agedcarequality.gov.au/reports.For more general information on aged care, visit www.myagedcare.gov.au.

\* Number of consumers interviewed: 14
Number of representatives interviewed: 0

### What is your experience at the service?



Do you feel safe here?



100% of responses were: most of the time or always

Service name: Percy Baxter Lodges RACS ID: 3392

### Is this place well run?



100% of responses were: most of the time or always

### Do you get the care you need?



100% of responses were: most of the time or always

### Do staff know what they are doing?



100% of responses were: most of the time or always

### Are you encouraged to do as much as possible for yourself?



100% of responses were: most of the time or always

Service name: Percy Baxter Lodges RACS ID: 3392 Dates of audit: 24 Sep 2019 to 26 Sep 2019 RPT-ACC-0095 v19.0

This document is designed for online viewing. Printed copies, although permitted, are deemed Uncontrolled from 14:26 hours on 04/10/2019





100% of responses were: most of the time or always

## Do st