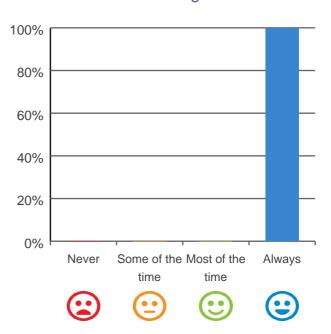

### What is your experience at the service?

Do you feel safe here?

100% of responses were: most of the time or always

Service name: Percy Baxter Lodges RACS ID: 3392

### Is this place well run?

100% of responses were: most of the time or always

### Do you get the care you need?

100% of responses were: most of the time or always

### Do staff know what they are doing?

100% of responses were: most of the time or always

### Are you encouraged to do as much as possible for yourself?

100% of responses were: most of the time or always

Service name: Percy Baxter Lodges RACS ID: 3392 Dates of audit: 24 Sep 2019 to 26 Sep 2019 RPT-ACC-0095 v19.0

This document is designed for online viewing. Printed copies, although permitted, are deemed Uncontrolled from 14:26 hours on 04/10/2019

100% of responses were: most of the time or always

## Do staff follow up when you raise things with them?

100% of responses were: most of the time or always

### Do staff treat you with respect?

100% of responses were: most of the time or always

Are staff kind and caring?

100% of responses were: most of the time or always

Service name: Percy Baxter Lodges RACS ID: 3392