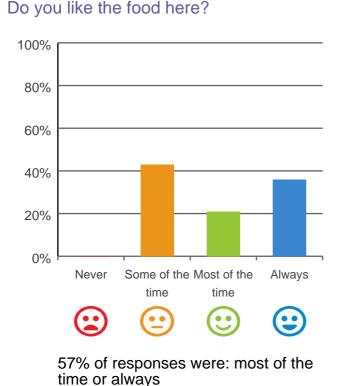

odges

RACS ID: Audit Date: 3392 24 Sep 2019 to 26 Sep 2019

An audit team from the Aged Care Quality and Safety Commission (Commission) visited the aged care service for re-accreditation purposes and spoke to at least 10 per cent of the people who live there. Those we interviewed for this report were randomly selected\*. The results are presented in this report which will help you understand the experience of consumers living at the service. It should be read alongside the audit report on the service available at the Commission's Report Search page at http://www.agedcarequality.gov.au/reports.For more general information on aged care, visit www.myagedcare.gov.au.

\* Number of consumers interviewed: 14
Number of representatives interviewed: 0

### What is your experience at the service?



Do you feel safe here?



100% of responses were: most of the time or always

Service name: Percy Baxter Lodges RACS ID: 3392

### Is this place well run?



100% of responses were: most of the time or always

### Do you get the care you need?



100% of responses were: most of the time or always

### Do staff know what they are doing?



100% of responses were: most of the time or always

### Are you encouraged to do as much as possible for yourself?



100% of responses were: most of the time or always

Service name: Percy Baxter Lodges RACS ID: 3392 Dates of audit: 24 Sep 2019 to 26 Sep 2019 RPT-ACC-0095 v19.0

This document is designed for online viewing. Printed copies, although permitted, are deemed Uncontrolled from 14:26 hours on 04/10/2019





100% of responses were: most of th