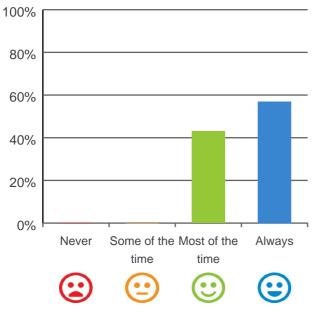

service for re-accreditation purposes and spoke to at least 10 per cent of the people who live there. Those we interviewed for this report were randomly selected\*. The results are presented in this report which will help you understand the experience of consumers living at the service. It should be read alongside the audit report on the service available at the Commission's Report Search page at http://www.agedcarequality.gov.au/reports.For more general information on aged care, visit www.myagedcare.gov.au.

\* Number of consumers interviewed: 14
Number of representatives interviewed: 0

### What is your experience at the service?



Do you feel safe here?



100% of responses were: most of the time or always

Service name: Percy Baxter Lodges RACS ID: 3392

### Is this place well run?



100% of responses were: most of the time or always

### Do you get the care you need?



100% of responses were: most of the time or always

### Do staff know what they are doing?



100% of responses were: most of the time or always

### Are you encouraged to do as much as possible for yourself?



100% of responses were: most of the time or always

Service name: Percy Baxter Lodges RACS ID: 3392 Dates of audit: 24 Sep 2019 to 26 Sep 2019 RPT-ACC-0095 v19.0

This document is designed for online viewing. Printed copies, although permitted, are deemed Uncontrolled from 14:26 hours on 04/10/2019





100% of responses were: most of the time or always

## Do staff follow up when you raise things with them?



100% of responses were: most of the time or always

### Do staff treat you with re