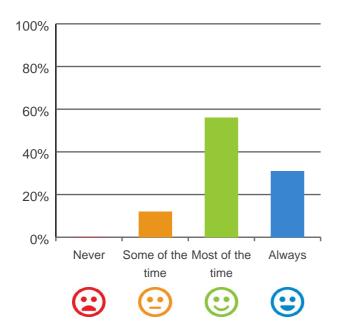

presented in this report which will help you understand the experience of consumers living at the service. It should be read alongside the audit report on the service available at the Commission's Report Search page at http://www.agedcarequality.gov.au/reports.For more general information on aged care, visit www.myagedcare.gov.au.

\* Number of consumers interviewed: 15
Number of representatives interviewed: 3

What is your experience at the service?



Do you feel safe here?



94% of responses were: most of the time or always

Service name: Pioneer House Aged Care RACS ID: 2453

### Is this place well run?



88% of responses were: most of the time or always

#### Do you get the care you need?



100% of responses were: most of the time or always

## Do staff know what they are doing?



87% of responses were: most of the time or always

## Are you encouraged to do as much as possible for yourself?



81% of responses were: most of the time or always

This document is designed for online viewing. Printed copies, although permitted, are deemed Uncontrolled from 15:59 hours on 06/11/2019





75% of responses were: most of the time or always

# Do staff follow up when you raise things with them?



89% of responses were: most of the time or always

### Do staff treat you with respect?



100% of responses were: most of the time or always

Are staff kind and caring?



94% of responses were: most of the time or always

This document is designed for online viewing. Printed copies, although permitted, are deemed Uncontrolled from 15:59 hours on 06/11/2019





53% of response