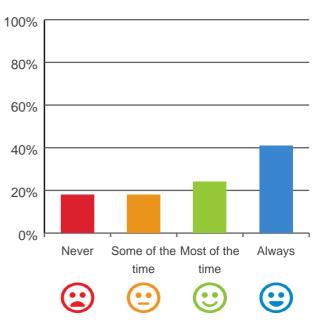

## Are you encouraged to do as much as possible for yourself?

81% of responses were: most of the time or always

This document is designed for online viewing. Printed copies, although permitted, are deemed Uncontrolled from 15:59 hours on 06/11/2019

75% of responses were: most of the time or always