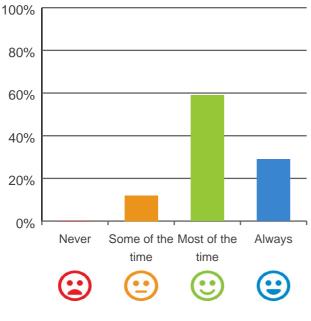

e service for re-accreditation purposes and spoke to at least 10 per cent of the people who live there. Those we interviewed for this report were randomly selected\*. The results are presented in this report which will help you understand the experience of consumers living at the service. It should be read alongside the audit report on the service available at the Commission's Report Search page at http://www.agedcarequality.gov.au/reports.For more general information on aged care, visit www.myagedcare.gov.au.

\* Number of consumers interviewed: 15
Number of representatives interviewed: 3

What is your experience at the service?



Do you feel safe here?



94% of responses were: most of the time or always

Service name: Pioneer House Aged Care RACS ID: 2453

### Is this place well run?



88% of responses were: most of the time or always

#### Do you get the care you need?



100% of responses were: most of the time or always

## Do staff know what they are doing?



87% of responses were: most of the time or always

## Are you encouraged to do as much as possible for yourself?



81% of responses were: most of the time or always

This document is designed for online viewing. Printed copies, although permitted, are deemed Uncontrolled from 15:59 hours on 06/11/2019





75% of responses were: most of the time or always

# Do staff follow up when you raise things with them?



89% of responses were: most of the time or always

### Do staff treat you with respect?



100% of responses were: most of the time or always

Are staff kind and caring?



94% of responses were: mos