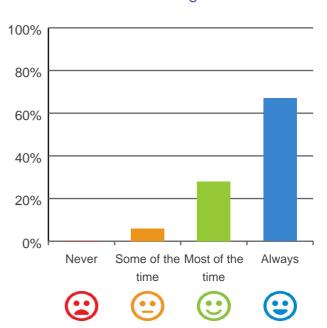

## Do staff know what they are doing?

87% of responses were: most of the time or always