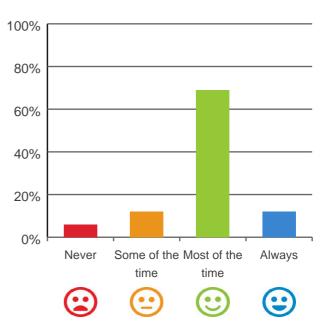

#### Do you get the care you need?

100% of responses were: most of the time or always