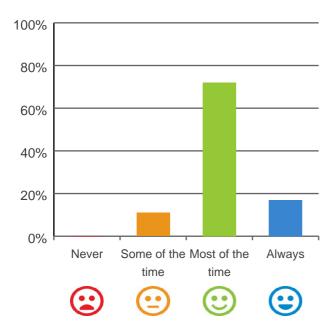

hat is your experience at the service?



Do you feel safe here?



94% of responses were: most of the time or always

Service name: Pioneer House Aged Care RACS ID: 2453

### Is this place well run?



88% of responses were: most of the time or always

#### Do you get the care you need?



100% of responses were: most of the time or always

## Do staff know what they are doing?



87% of responses were: most of the time or always

## Are you encouraged to do as much as possible for yourself?



81% of responses were: most of the time or always

This document is designed for online viewing. Printed copies, although permitted, are deemed Uncontrolled from 15:59 hours on 06/11/2019





75% of responses were: most of the time or always

# Do staff follow up when you raise things with them?



89% of responses were: most of the time or always

### Do staff treat you with respect?



100% of responses were: most of the time or always

Are staff kind and caring?



94% of responses were: most of the time or always

This document is designed for online viewing. Printed copies, although permitted, are deemed Uncontrolled from 15:59 hours on 06/11/2019





53% of responses were: most of the time or always

Do you feel at home here?



65% of responses were: most of the time or always