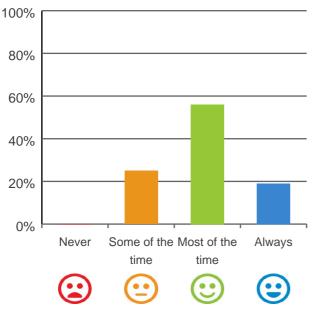

## Do staff know what they are doing?

87% of responses were: most of the time or always