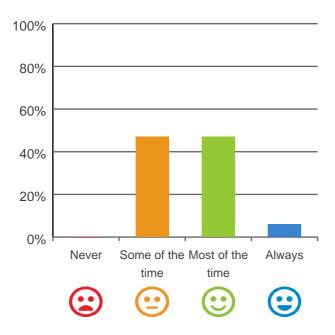

## Are you encouraged to do as much as possible for yourself?

81% of responses were: most of the time or always

This document is designed for online viewing. Printed copies, although permitted, are deemed Uncontrolled from 15:59 hours on 06/11/2019

75% of responses were: most of the time or always