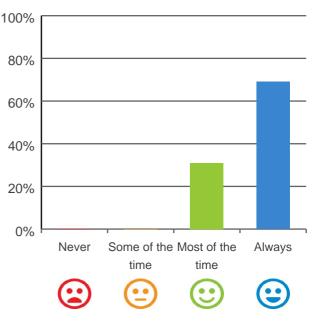

#### Do you get the care you need?

100% of responses were: most of the time or always