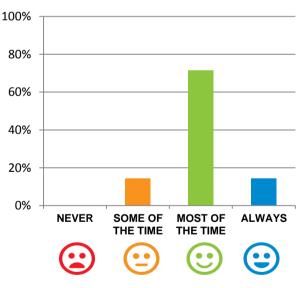

representatives interviewed: 2

## What is your experience at the home?

Do staff treat you with respect?



100% of responses were: most of the time or always

#### Do you feel safe here?



100% of responses were: most of the time or always

Home name: Presbyterian Aged Care - Paddington RACS ID: 0536

Dates of audit: 03 July 18 to 05 July 18 RPT-ACC-0096 v14.3

This document is designed for online viewing. Printed copies, although permitted, are deemed Uncontrolled from 23:59 hours on 10/07/2018



Do staff meet your healthcare needs?

100% of responses were: most of the time or always

# Do staff follow up when you raise things with them?



86% of responses were: most of the time or always

## Do the staff explain things to you?



the time or always

#### Do you like the food here?



86% of responses were: most of the time or always

Home name: Presbyterian Aged Care - Paddington RACS ID: 0536

Dates of audit: 03 July 18 to 05 July 18 RPT-ACC-0096 v14.3

This document is designed for online viewing. Printed copies, although permitted, are deemed Uncontrolled from 23:59 hours on 10/07/2018

## Do you agree with these statements?

100% 80% 60% 40% 20% 0% Strongly Disagree Neutral Agree Strongly disagree  $\bigotimes$   $\bigotimes$   $\bigotimes$   $\bigotimes$   $\bigotimes$   $\bigotimes$   $\bigotimes$  Strongly agree 100% of responses were: agree

# If I'm feeling a bit sad or worried, there are staff here who I can talk to.

# 80%

The staff know what they are doing.

60%

40%

20%

0%

Strongly Disagree

disagree

93% of responses were: agree or strongly agree

N