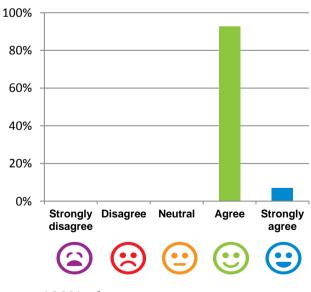

# 80%

The staff know what they are doing.

60%

40%

20%

0%

Strongly Disagree

disagree

93% of responses were: agree or strongly agree

Neutral

Agree

Strongly

agree