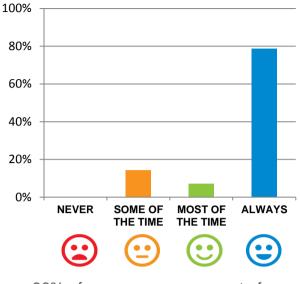

# Do staff follow up when you raise things with them?

86% of responses were: most of the time or always