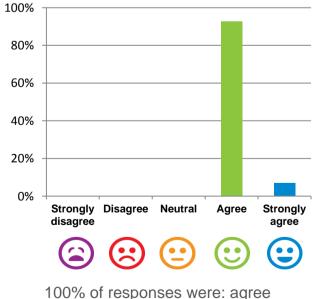

# If I'm feeling a bit sad or worried, there are staff here who I can talk to.

# 80%

The staff know what they are doing.

60%

40%

20%

0%

Strongly Disagree

disagree

93% of responses were: agree or strongly agree

Neutral

Agree

Strongly

agree