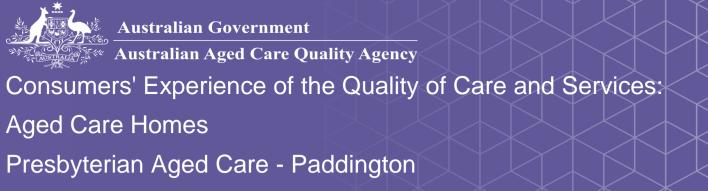

# Do staff follow up when you raise things with them?

86% of responses were: most of the time or always