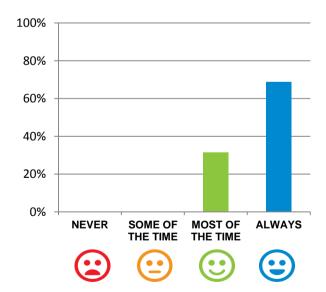

#### Do staff meet your healthcare needs?

93% of responses were: most of the time or always