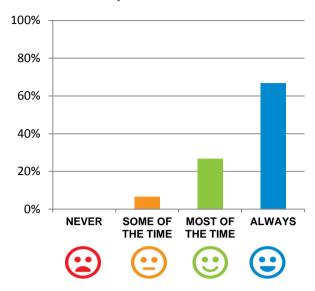

#### Do the staff explain things to you?

94% of responses were: most of the time or always