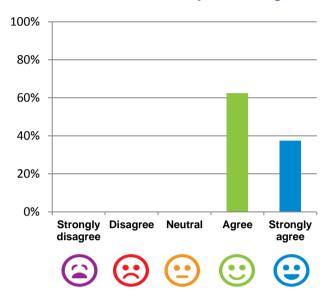

#### The staff know what they are doing.

100% of responses were: agree or strongly agree

### This place is well run.

100% of responses were: agree or strongly agree