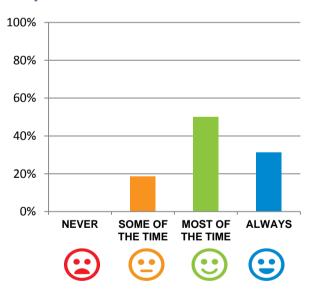

#### Do you like the food here?

81% of responses were: most of the time or always