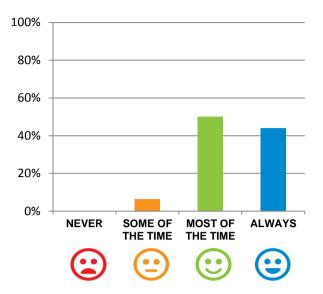

#### Do you like the food here?

81% of responses were: most of the time or always