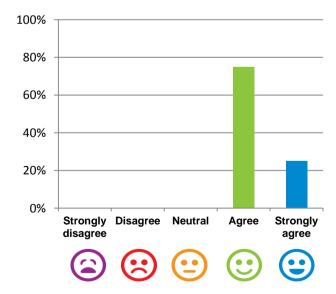

## If I'm feeling a bit sad or worried, there are staff here who I can talk to.

93% of responses were: agree or strongly agree