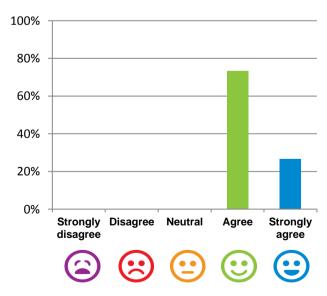

#### The staff know what they are doing.

100% of responses were: agree or strongly agree