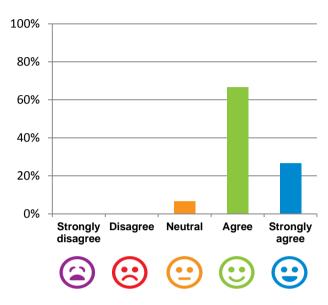

## If I'm feeling a bit sad or worried, there are staff here who I can talk to.

93% of responses were: agree or strongly agree