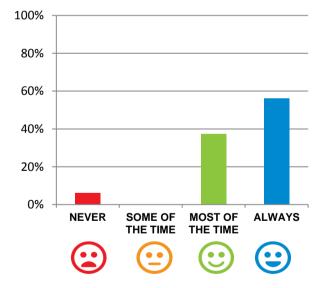

#### Do staff meet your healthcare needs?

93% of responses were: most of the time or always