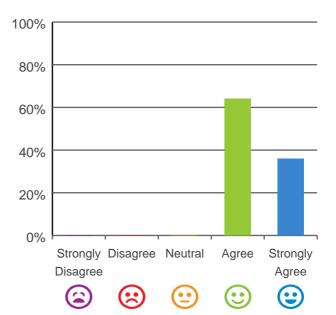

### Do you agree with these statements?

If I'm feeling a bit sad or worried, there are

staff here who I can talk to.

# 100% 80% 60% 40% 20% 0% Strongly Strongly Disagree Neutral Agree Disagree Agree ...

100% of responses were: agree or strongly agree

100% of responses were: agree or strongly agree