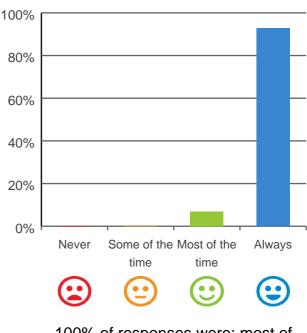

# Do staff follow up when you raise things with them?

100% of responses were: most of the time or always

100% of responses were: most of the time or always