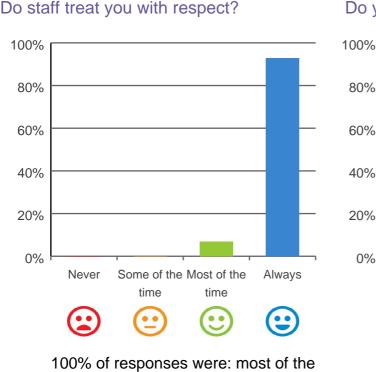

# What is your experience at the home?

Do you feel safe here?

100% of responses were: most of the time or always

time or always

Do staff meet your healthcare needs?

100% of responses were: most of the time or always