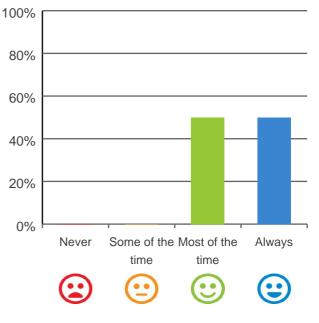

# What is your experience at the home?

Do you feel safe here?

100% of responses were: most of the time or always

time or always

Do staff meet your healthcare needs?

100% of responses were: most of the time or always

Do staff explain things to you?