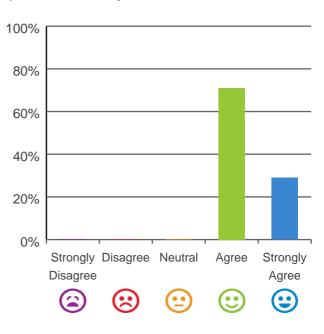

### Do you agree with these statements?

If I'm feeling a bit sad or worried, there are

staff here who I can talk to.

# 100% 80% 60% 40% 20% 0% Strongly Strongly Disagree Neutral Agree Disagree Agree ...

100% of responses were: agree or strongly agree

100% of responses were: agree or strongly agree