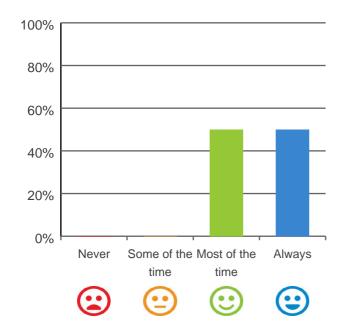

# Do staff follow up when you raise things with them?

100% of responses were: most of the time or always

100% of responses were: most of the time or always

#### Do you like the food here?

100% of responses were: most of the time or always

Service name: Prom Country Aged Care RACS ID: 3128

This document is designed for online viewing. Printed copies, although permitted, are deemed Uncontrolled from 15:28 hours on 28/03/2019