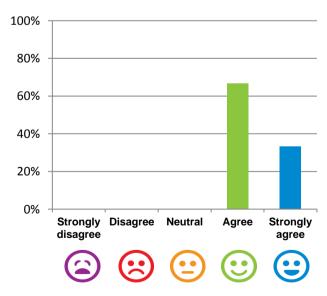

#### The staff know what they are doing.

100% of responses were: agree or strongly agree