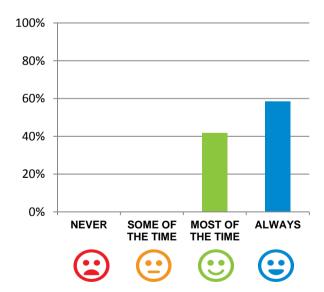

#### Do staff treat you with respect?

100% of responses were: most of the time or always