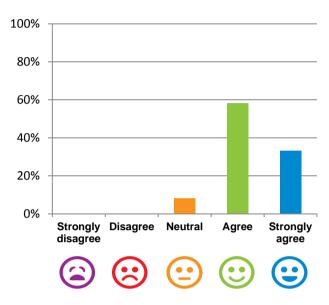

## If I'm feeling a bit sad or worried, there are staff here who I can talk to.

92% of responses were: agree or strongly agree