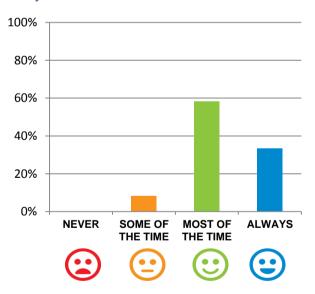

#### Do you like the food here?

92% of responses were: most of the time or always