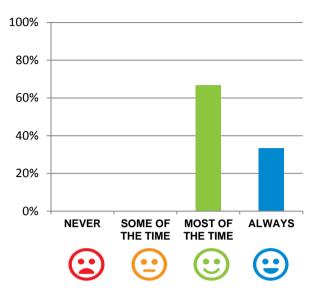

#### Do you like the food here?

92% of responses were: most of the time or always