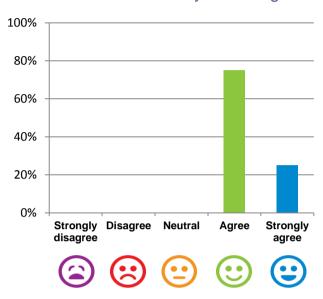

#### The staff know what they are doing.

100% of responses were: agree or strongly agree

#### This place is well run.

100% of responses were: agree or strongly agree