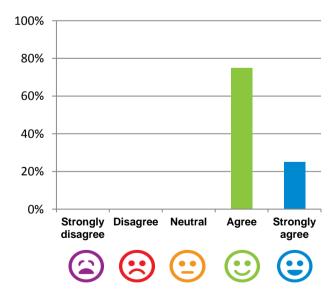

## If I'm feeling a bit sad or worried, there are staff here who I can talk to.

92% of responses were: agree or strongly agree