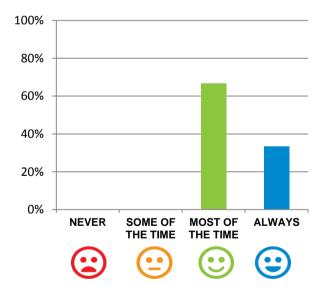

#### Do staff meet your healthcare needs?

100% of responses were: most of the time or always