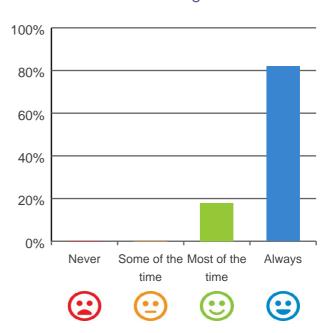

#### Do you get the care you need?

100% of responses were: most of the time or always