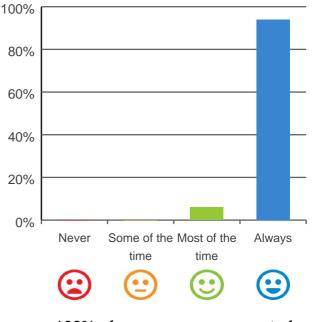

### Do staff know what they are doing?

100% of responses were: most of the time or always