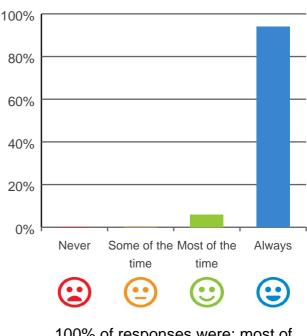

: 5111 30 Jul 2019 to 02 Aug 2019

An audit team from the Aged Care Quality and Safety Commission (Commission) visited the aged care service for re-accreditation purposes and spoke to at least 10 per cent of the people who live there. Those we interviewed for this report were randomly selected\*. The results are presented in this report which will help you understand the experience of consumers living at the service. It should be read alongside the audit report on the service available at the Commission's Report Search page at http://www.agedcarequality.gov.au/reports.For more general information on aged care, visit www.myagedcare.gov.au.

\* Number of consumers interviewed: 12 Number of representatives interviewed: 5

### What is your experience at the service?



Do you feel safe here?



100% of responses were: most of the time or always

Service name: Pyramid Residential Care Centre **RACS ID: 5111** 

This document is designed for online viewing. Printed copies, although permitted, are deemed Uncontrolled from 14:12 hours on 04/10/2019

### Is this place well run?



100% of responses were: most of the time or always

#### Do you get the care you need?



100% of responses were: most of the time or always

### Do staff know what they are doing?



100% of responses were: most of the time or always

## Are you encouraged to do as much as possible for yourself?



100% of responses were: most of the time or always

Service name: Pyramid Residential Care Centre RACS ID: 5111

This document is designed for online viewing. Printed copies, although permitted, are deemed Unco