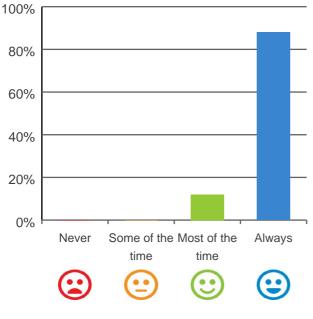

### Do you have a say in your daily activities?

0% Some of the Most of the Never Always time time . . . .

100% of responses were: most of the time or always

100% of responses were: most of

Do you feel at home here? 100% 80% 60% 40% 20% 0% Some of the Most of the Never Always time time • • .