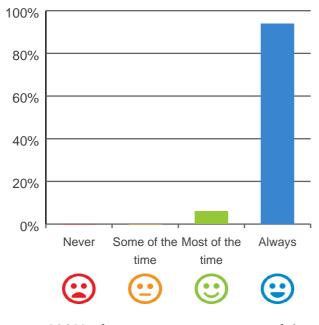

#### Do you get the care you need?

100% of responses were: most of the time or always