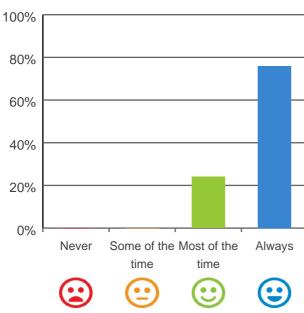

#### Do you get the care you need?

100% of responses were: most of the time or always

### Do staff know what they are doing?

100% of responses were: most of the time or always