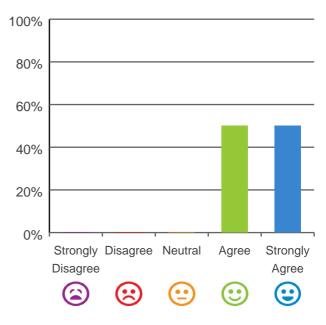

#### Do you agree with these statements?

## If I'm feeling a bit sad or worried, there are staff here who I can talk to.

75% of responses were: agree or strongly agree