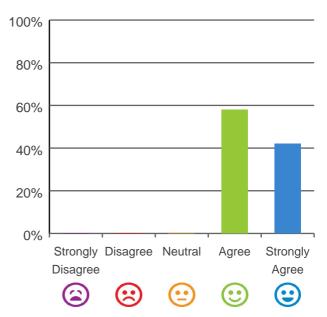

#### The staff know what they are doing.

100% of responses were: agree or strongly agree