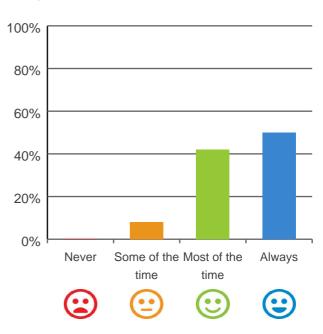

#### Do staff treat you with respect?

# 80% 60% 40% 20% Never Some of the Most of the Always time time ime ime

100% of responses were: most of the time or always