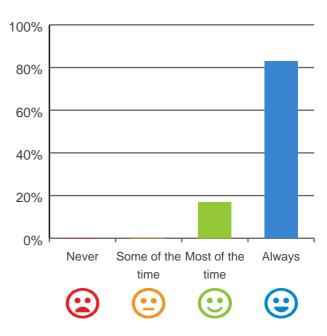

#### Do staff treat you with respect?

# 80% 60% 40% 20% Never Some of the Most of the Always time time ime ime

100% of responses were: most of the time or always