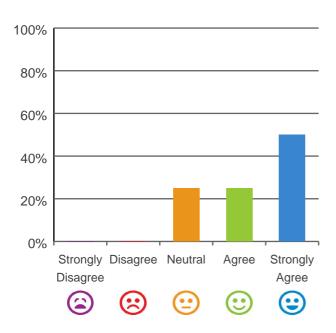

#### Do you agree with these statements?

## If I'm feeling a bit sad or worried, there are staff here who I can talk to.

75% of responses were: agree or strongly agree