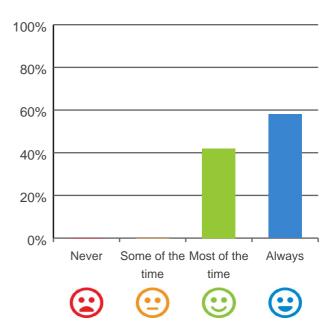

#### Do staff meet your healthcare needs?

100% of responses were: most of the time or always