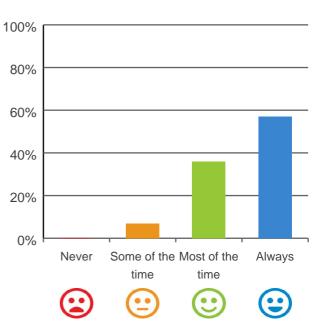

#### Do staff treat you with respect?

### 

100% of responses were: most of the time or always