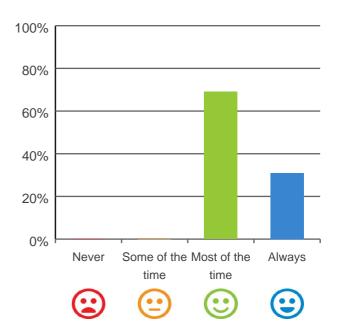

#### Do staff meet your healthcare needs?

100% of responses were: most of the time or always