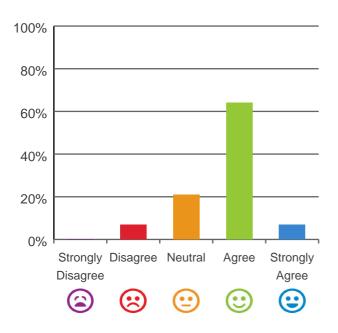

## If I'm feeling a bit sad or worried, there are staff here who I can talk to.

71% of responses were: agree or strongly agree