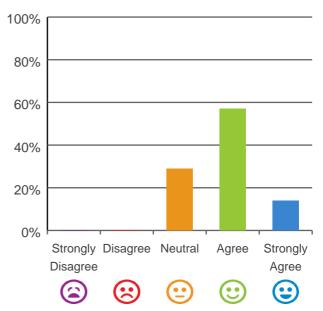

#### The staff know what they are doing.

71% of responses were: agree or strongly agree