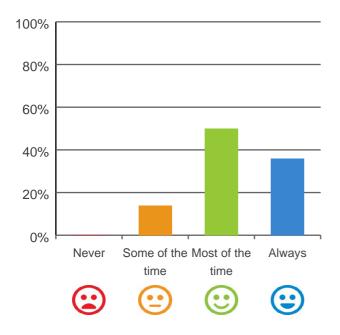

# Do staff follow up when you raise things with them?

100% of responses were: most of the time or always