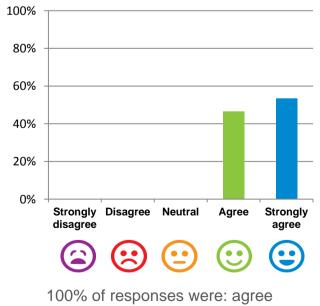

#### The staff know what they are doing.

100% of responses were: agree or strongly agree