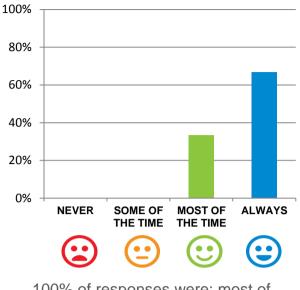

## What is your experience at the home?

Do staff treat you with respect?

100% of responses were: most of the time or always