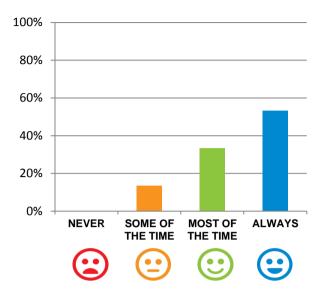

## Do staff follow up when you raise things with them?

87% of responses were: most of the time or always