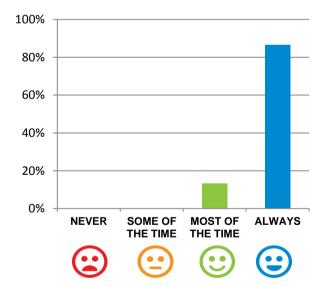

#### Do staff meet your healthcare needs?

93% of responses were: most of the time or always