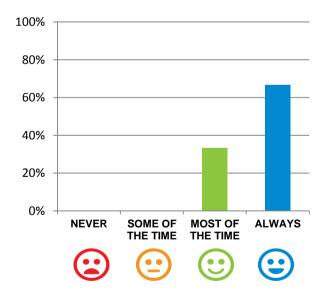

#### Do staff meet your healthcare needs?

93% of responses were: most of the time or always