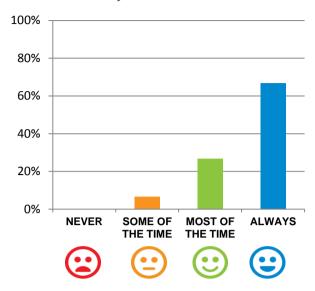

#### Do you like the food here?

93% of responses were: most of the time or always