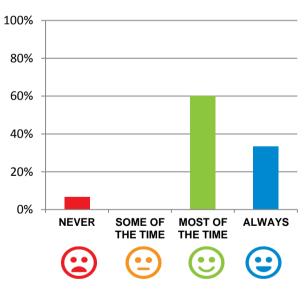

## Do staff follow up when you raise things with them?

87% of responses were: most of the time or always