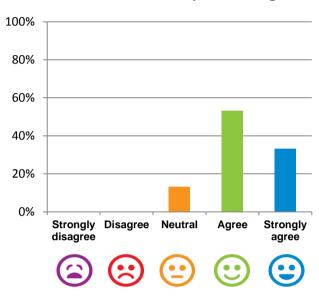

#### The staff know what they are doing.

87% of responses were: agree or strongly agree