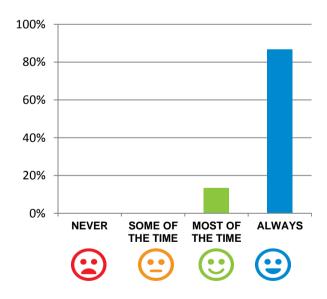

#### Do the staff explain things to you?

100% of responses were: most of the time or always