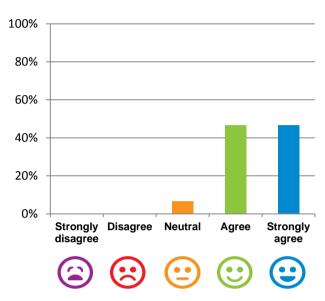

## If I'm feeling a bit sad or worried, there are staff here who I can talk to.

93% of responses were: agree or strongly agree