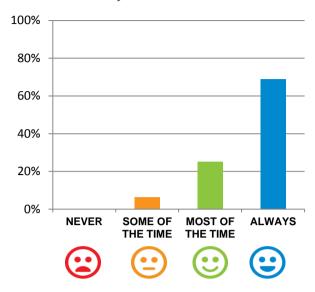

#### Do you like the food here?

69% of responses were: most of the time or always