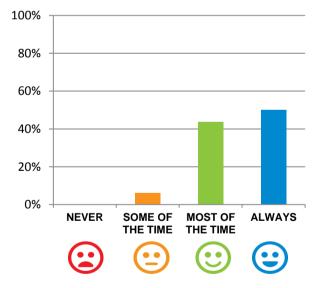

#### Do staff meet your healthcare needs?

94% of responses were: most of the time or always