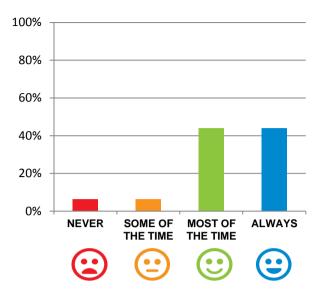

## If I'm feeling a bit sad or worried, there are staff here who I can talk to.

75% of responses were: agree or strongly agree