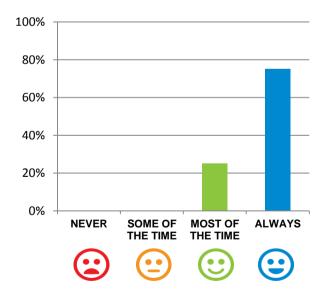

#### Do staff meet your healthcare needs?

94% of responses were: most of the time or always