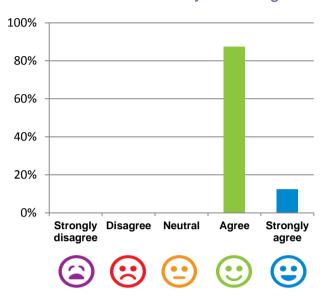

#### The staff know what they are doing.

100% of responses were: agree or strongly agree