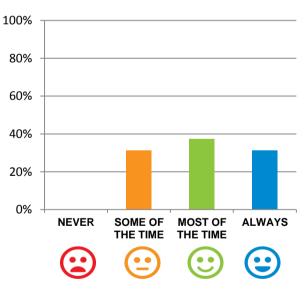

#### Do you like the food here?

69% of responses were: most of the time or always