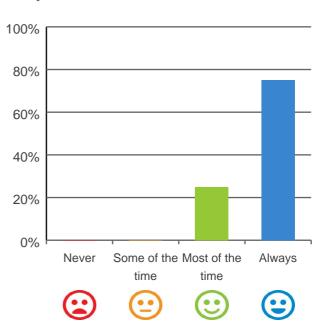

#### Do staff treat you with respect?

## 

100% of responses were: most of the time or always