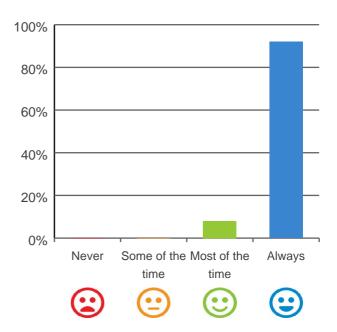

#### Do staff meet your healthcare needs?

100% of responses were: most of the time or always