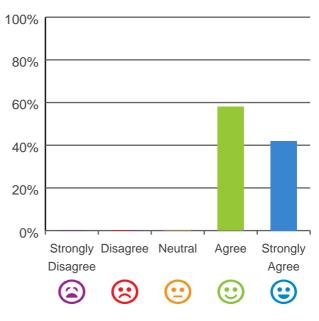

## Do you agree with these statements?

## If I'm feeling a bit sad or worried, there are staff here who I can talk to.

83% of responses were: agree or strongly agree