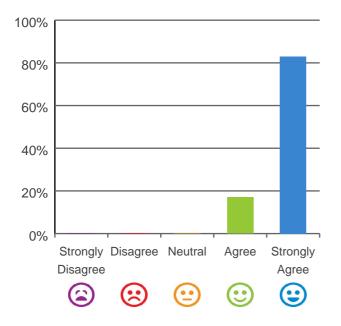

CC-0095 v14.2

#### Do staff meet your healthcare needs?



100% of responses were: most of the time or always

## Do staff follow up when you raise things with them?



100% of responses were: most of the time or always

#### Do staff explain things to you?



100% of responses were: most of the time or always

#### Do you like the food here?



100% of responses were: most of the time or always

Service name: Rathgar Lodge Dates of audit: 07 May 2019 to 08 May 2019 RACS ID: 0439 RPT-ACC-0095 v14.2

## Do you agree with these statements?

## If I'm feeling a bit sad or worried, there are staff here who I can talk to.



83% of responses were: agree or strongly agree

#### The staff know what they are doing.



100% of responses were: agree or strongly agree

#### This place is well run.



100% of responses were: agree or strongly agree

# I am encouraged to do as much as possible for myself.



100% of responses were: agree or strongly agree