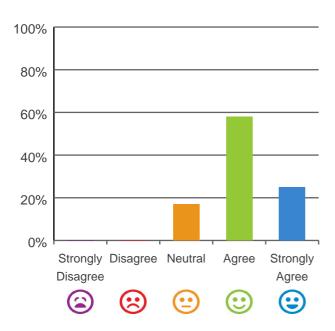

## If I'm feeling a bit sad or worried, there are staff here who I can talk to.

83% of responses were: agree or strongly agree