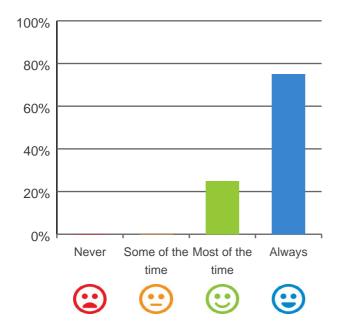

## Do staff follow up when you raise things with them?

100% of responses were: most of the time or always