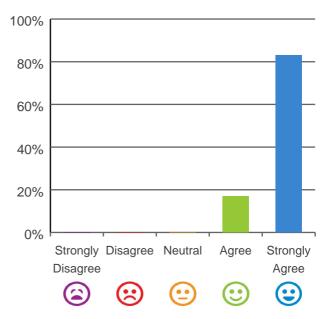

#### The staff know what they are doing.

100% of responses were: agree or strongly agree