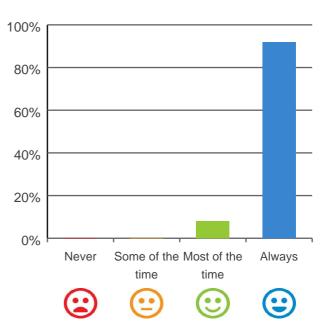

#### Do staff treat you with respect?

## 

100% of responses were: most of the time or always