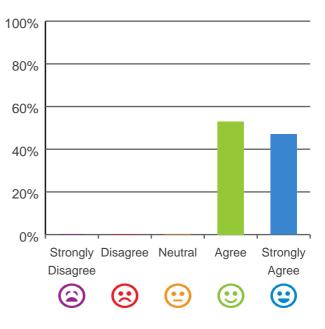

#### What is your experience at the home?

#### Do staff treat you with respect?

### 

100% of responses were: most of the time or always