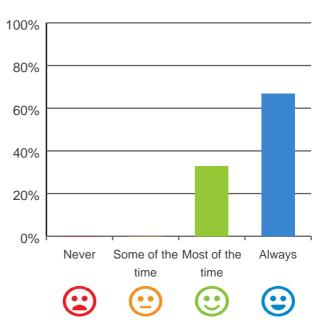

#### Do staff treat you with respect?

### 

100% of responses were: most of the time or always