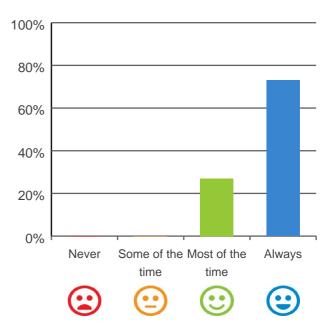

#### Do staff meet your healthcare needs?

100% of responses were: most of the time or always