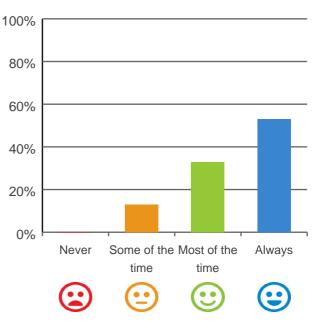

#### What is your experience at the home?

#### Do staff treat you with respect?

### 

100% of responses were: most of the time or always