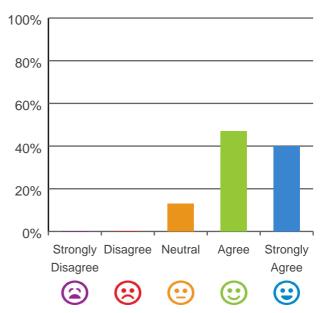

#### The staff know what they are doing.

87% of responses were: agree or strongly agree