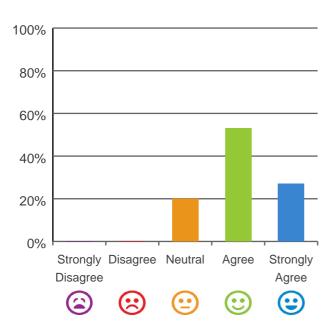

## If I'm feeling a bit sad or worried, there are staff here who I can talk to.

80% of responses were: agree or strongly agree