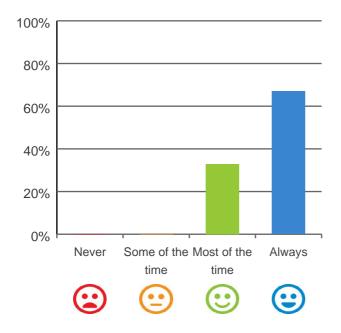

# Do staff follow up when you raise things with them?

100% of responses were: most of the time or always