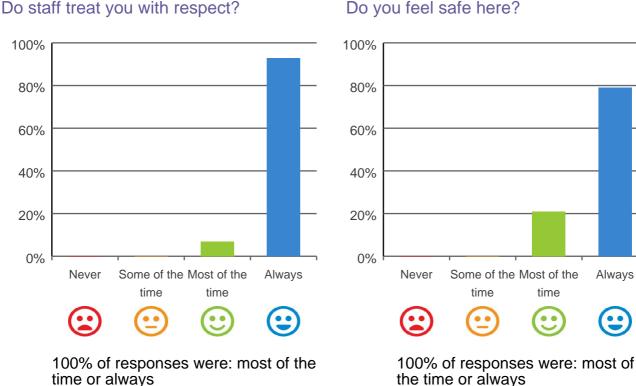

#### Do you like the food here?

72% of responses were: most of the time or always

This document is designed for online viewing. Printed copies, although permitted, are deemed Uncontrolled from 19:56 hours on 13/12/2018