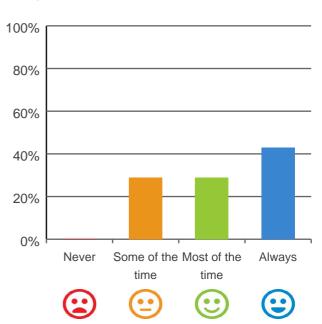

#### Do you like the food here?

72% of responses were: most of the time or always

This document is designed for online viewing. Printed copies, although permitted, are deemed Uncontrolled from 19:56 hours on 13/12/2018