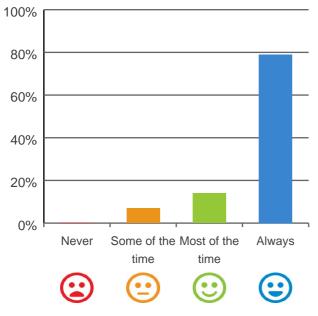

## Do you agree with these statements?

If I'm feeling a bit sad or worried, there are staff here who I can talk to.

57% of responses were: agree or strongly agree

This place is well run.