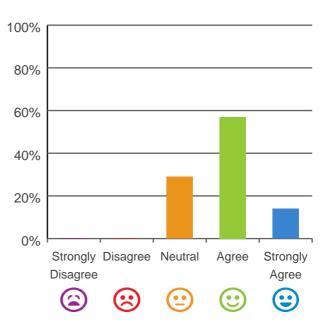

## Do you agree with these statements?

If I'm feeling a bit sad or worried, there are staff here who I can talk to.

57% of responses were: agree or strongly agree

This place is well run.

#### The staff know what they are doing.

93% of responses were: agree or strongly agree

# 100% 80% 60% 40% 20% 0% Strongly Disagree Neutral Agree Strongly Disagree Que Agree Composition (Composition of the composition of the comp

93% of responses were: agree or strongly agree