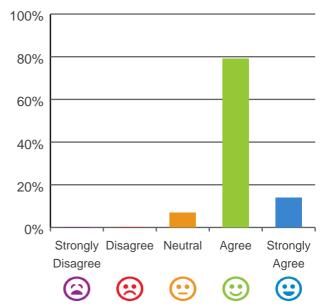

#### The staff know what they are doing.

93% of responses were: agree or strongly agree