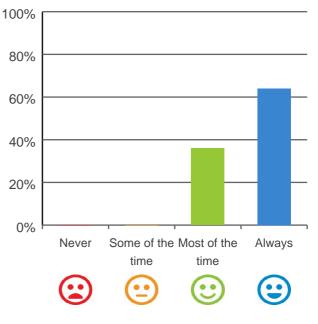

# I am encouraged to do as much as possible for myself.

71% of responses were: agree or strongly agree

Home name: Regis Belmore RACS ID: 2050

This document is designed for online viewing. Printed copies, although permitted, are deemed Uncontrolled from 19:56 hours on 13/12/2018