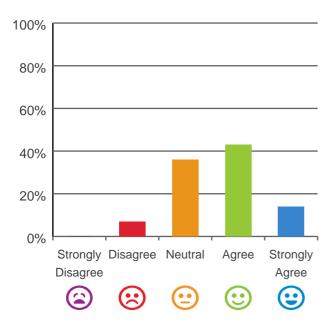

## Do you agree with these statements?

If I'm feeling a bit sad or worried, there are staff here who I can talk to.

57% of responses were: agree or strongly agree

This place is well run.