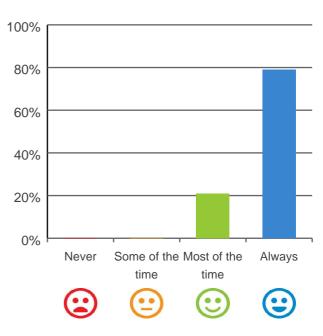

# Do you like the food here?

# 

100% of responses were: most of the time or always