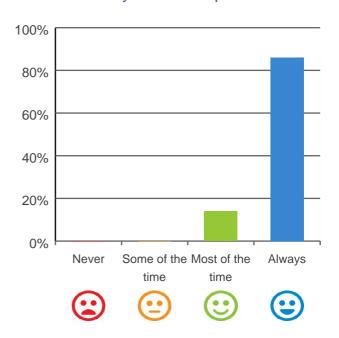

# Do you like the food here?

# 

100% of responses were: most of the time or always