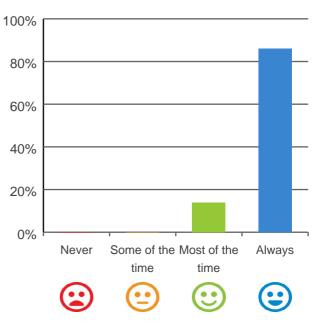

#### Do you have a say in your daily activities?

# 100%

Some of the Most of the

time

time

Always

Never