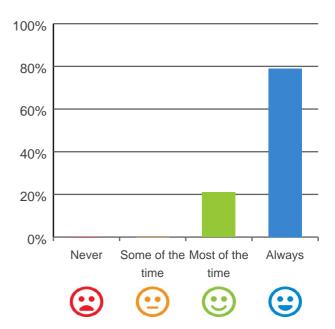

#### Do staff explain things to you?

# 100% 80% 60% 40% 20% Never Some of the Most of the Always time time \text{time} \text{time}

100% of responses were: most of the time or always