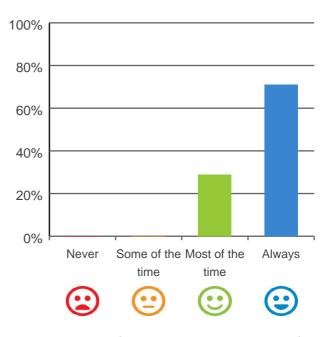

#### Do you have a say in your daily activities?

# 100%

Some of the Most of the

time

time

Always

Never