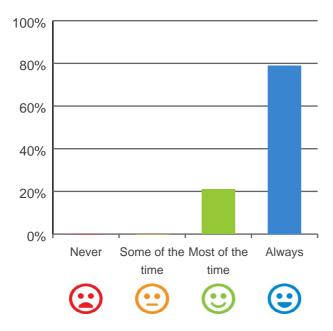

#### Do you feel safe here?

100% of responses were: most of the time or always

Service name: Regis Birkdale

Dates of audit: 14 Oct 2019 to 16 Oct 2019

RACS ID: 5343

RPT-ACC-0095 v19.0

#### Is this place well run?

100% of responses were: most of the time or always