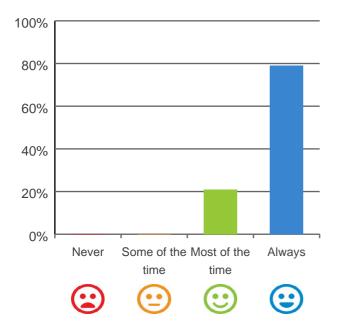

#### Do staff explain things to you?

# 100% 80% 60% 40% 20% Never Some of the Most of the Always time time \text{time} \text{time}

100% of responses were: most of the time or always