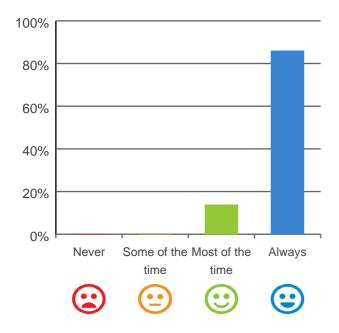

#### Do staff explain things to you?

# 100% 80% 60% 40% 20% Never Some of the Most of the Always time time \text{time} \text{time}

100% of responses were: most of the time or always