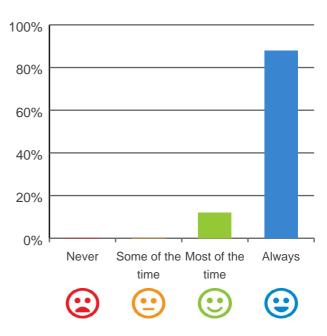

# Do you like the food here?

# 

75% of responses were: most of the time or always