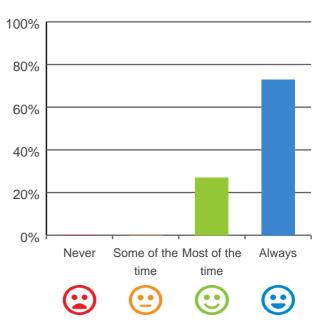

# Do you get the care you need?

94% of responses were: most of the time or always