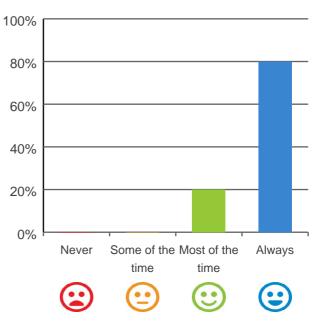

# Do you get the care you need?

94% of responses were: most of the time or always