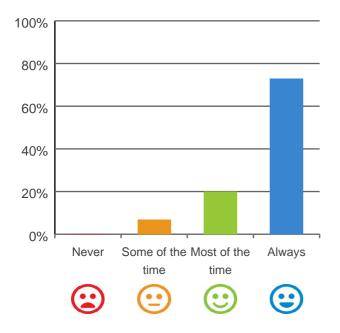

Service name: Regis Cranbourne

Dates of audit: 03 Sep 2019 to 05 Sep 2019

RACS ID: 3619

RPT-ACC-0095 v19.0

### Is this place well run?

# 

93% of responses were: most of the time or always

# Do you get the care you need?



94% of responses were: most of the time or always

# Do staff know what they are doing?



93% of responses were: most of the time or always

# Are you encouraged to do as much as possible for yourself?



100% of responses were: most of the time or always

### Do staff explain things to you?

# 100% 80% 60% 40% 20% 0% Never Some of the Most of the Always time time

100% of responses were: most of the time or always

# Do staff treat you with respect?



100% of responses were: most of the time or always

### Do staff follow up when you raise things with them?



93% of responses were: most of the time or always

# Are staff kind and caring?



100% of responses were: most of the time or always

# Do you have a say in your daily activities?

# 100% 80% 60% 40% 20% Never Some of the Most of the Always time time

93% of responses were: most of the time or always

# Do you feel at home here?



73% of responses were: most of the time or always