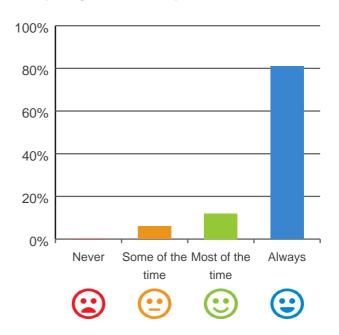

### Is this place well run?

# 

93% of responses were: most of the time or always