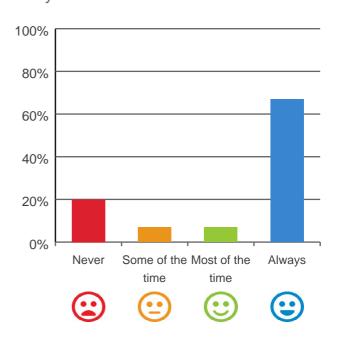

nses were: most of the time or always

# Are you encouraged to do as much as possible for yourself?



100% of responses were: most of the time or always

### Do staff explain things to you?

# 100% 80% 60% 40% 20% 0% Never Some of the Most of the Always time time

100% of responses were: most of the time or always

# Do staff treat you with respect?



100% of responses were: most of the time or always

### Do staff follow up when you raise things with them?



93% of responses were: most of the time or always

# Are staff kind and caring?



100% of responses were: most of the time or always

# Do you have a say in your daily activities?

# 100% 80% 60% 40% 20% Never Some of the Most of the Always time time

93% of responses were: most of the time or always

# Do you feel at home here?



73% of responses were: most of the time or always