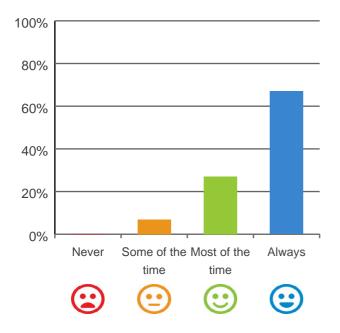

# Do you have a say in your daily activities?

# 100% 80% 60% 40% 20% Never Some of the Most of the Always time time

93% of responses were: most of the time or always