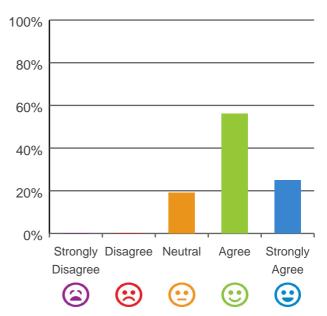

#### The staff know what they are doing.

81% of responses were: agree or strongly agree