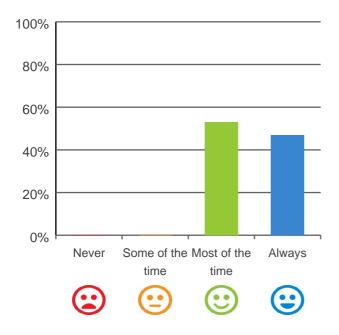

#### Do staff explain things to you?

100% of responses were: most of the time or always