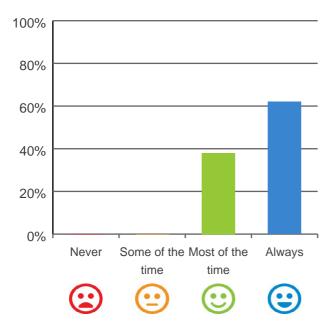

#### Do staff meet your healthcare needs?

100% of responses were: most of the time or always