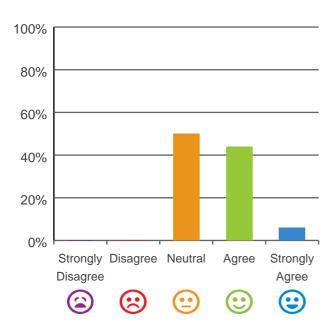

## If I'm feeling a bit sad or worried, there are staff here who I can talk to.

50% of responses were: agree or strongly agree