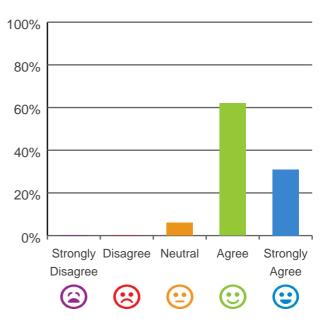

## If I'm feeling a bit sad or worried, there are staff here who I can talk to.

50% of responses were: agree or strongly agree