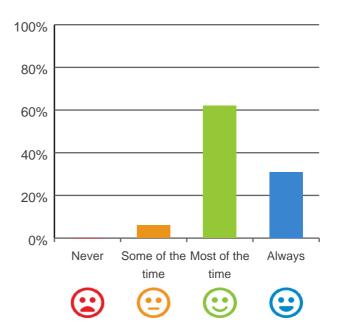

# Do staff follow up when you raise things with them?

94% of responses were: most of the time or always