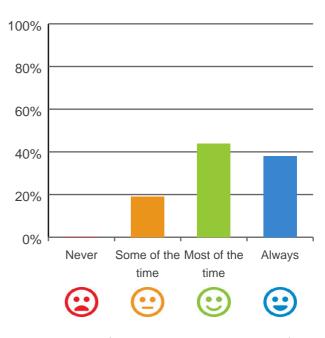

#### Do staff meet your healthcare needs?

100% of responses were: most of the time or always