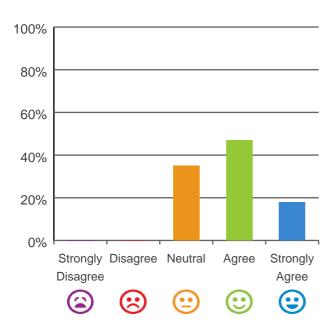

### Do you agree with these statements?

# If I'm feeling a bit sad or worried, there are staff here who I can talk to.

65% of responses were: agree or strongly agree