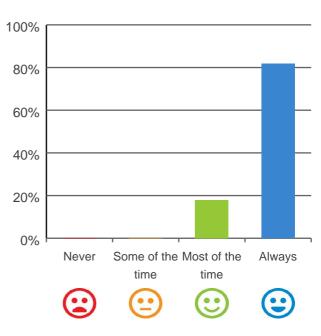

### Do staff treat you with respect?

# 80% 60% 40% 20% Never Some of the Most of the Always time time COMPARISON TO THE TOTAL PROPERTY OF THE TOTAL

100% of responses were: most of the time or always