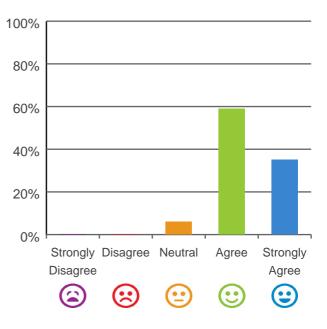

# If I'm feeling a bit sad or worried, there are staff here who I can talk to.

65% of responses were: agree or strongly agree