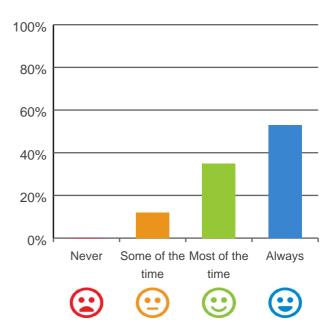

### Do staff meet your healthcare needs?

100% of responses were: most of the time or always