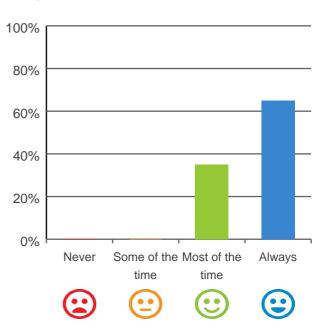

### Do staff treat you with respect?

# 80% 60% 40% 20% Never Some of the Most of the Always time time COMPARISON TO THE TOTAL PROPERTY OF THE TOTAL

100% of responses were: most of the time or always