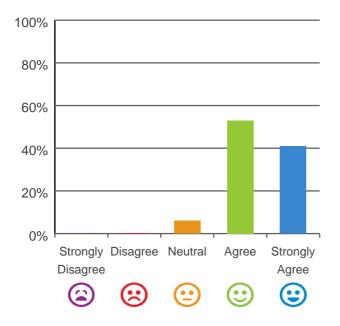

### Do you agree with these statements?

### This place is well run.

94% of responses were: agree or strongly agree