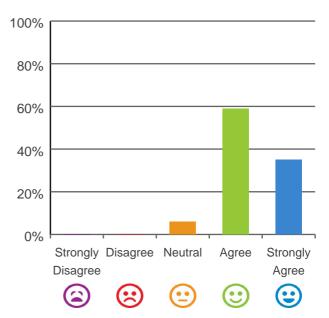

### Do you agree with these statements?

### The staff know what they are doing.

94% of responses were: agree or strongly agree