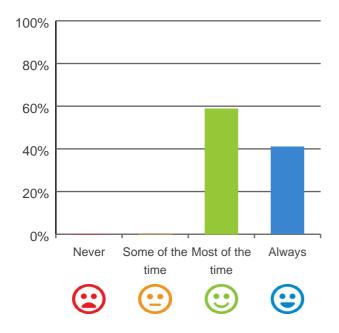

# Do staff follow up when you raise things with them?

88% of responses were: most of the time or always